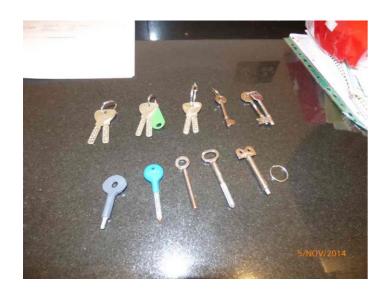

#### **KEYS**

| KEY TYPE    | DOOR               | COMMENT         |
|-------------|--------------------|-----------------|
| 3 x Banham. | Front.             | Serial 0125112  |
| 3 x Banham. | Front.             | Serial 11183537 |
| 3 x Chubb.  | Back.              |                 |
| 5 x mixed.  | Windows and doors. |                 |
|             |                    |                 |
|             |                    |                 |

### Keys to be handed to tenants by landlord.