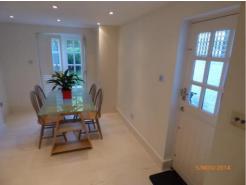

|      | RECEPTION ROOM (OPEN PLAN FROM ENTRANCE HALLWAY) |              |                                                         |            |  |
|------|--------------------------------------------------|--------------|---------------------------------------------------------|------------|--|
|      | ITEM                                             |              | CHECK IN COMMENTS                                       | CHECK OUT  |  |
|      |                                                  |              | CHECK III COMMENTS                                      | CITEON COT |  |
| Floo | -                                                |              | Constitution de Constitution de                         |            |  |
| 65.  | Cream fitted strip floori                        | ng.          | Several light scattered surface scratch marks.          |            |  |
|      |                                                  |              | Few small scuff marks.                                  |            |  |
|      |                                                  |              | Generally in good condition.                            |            |  |
|      | dwork                                            |              |                                                         |            |  |
| 66.  | Cream painted skirting b                         | ooards.      | Old defects under.                                      |            |  |
|      |                                                  |              | Slightly dusty.                                         |            |  |
|      |                                                  |              | General light usage marks.                              |            |  |
|      |                                                  |              | Light angle chipping to corners in places.              |            |  |
|      |                                                  |              | Cabling clipped to section below window.                |            |  |
| Wall |                                                  |              |                                                         |            |  |
| 67.  | Painted magnolia.                                |              | Advised freshly painted.                                |            |  |
|      |                                                  | Left wall    | Few light usage marks.                                  |            |  |
|      |                                                  |              | Light shrinkage cracks to centre.                       |            |  |
|      |                                                  | Facing wall  | Few minor usage marks mid to lower level.               |            |  |
|      |                                                  | Right wall   | Light usage marks around left hand side shelf.          |            |  |
|      |                                                  | Rear wall    | Few minor finger marks mid to lower level to right hand |            |  |
|      |                                                  |              | section.                                                |            |  |
|      |                                                  |              | 1 painted over air vent to high level.                  |            |  |
| Swit | ches and sockets                                 | •            |                                                         |            |  |
| 68.  | 5 chrome double plug so                          | ockets.      | Paint marked.                                           |            |  |
| 69.  | 1 chrome double dimme                            | er switch.   |                                                         |            |  |
| 70.  | 1 white plastic wall mou                         | inted BT     | Slightly discoloured.                                   |            |  |
|      | telephone socket with ADL splitter               |              |                                                         |            |  |
|      | with wire.                                       | ·            |                                                         |            |  |
| 71.  | 1 white plastic wall mou                         | inted alarm  | Not tested.                                             |            |  |
|      | motion sensor.                                   |              | LED light working.                                      |            |  |
|      |                                                  |              | Discoloured and paint marked.                           |            |  |
| 72.  | 1 plastic ceiling mounte                         | d Fire Angel | Not tested.                                             |            |  |
|      | smoke alarm.                                     | 0 -          | LED light working.                                      |            |  |
| Heat |                                                  |              |                                                         |            |  |
| 73.  | Underfloor heating.                              |              |                                                         |            |  |

|       | RECEPTION ROOM (OPEN PLAN FROM ENTRANCE HALLWAY)                                                                                                                      |                                                                                                                                                                                                                                                                                  |           |  |  |
|-------|-----------------------------------------------------------------------------------------------------------------------------------------------------------------------|----------------------------------------------------------------------------------------------------------------------------------------------------------------------------------------------------------------------------------------------------------------------------------|-----------|--|--|
|       | ITEM                                                                                                                                                                  | CHECK IN COMMENTS                                                                                                                                                                                                                                                                | CHECK OUT |  |  |
| Win   | dows                                                                                                                                                                  |                                                                                                                                                                                                                                                                                  |           |  |  |
| 74.   | 3 white painted wooden sash windows containing: A total of 6 single glazed panes. 2 chrome finger pulls. 1 chrome lock. 2 chrome locking bolts. 2 white window cords. | Frosting to lower 3 panes. Glazing sound and clean. Very light dust settlement. Very light cracking to lower edges of lower left hand side frame. Light scratch and paint marks to edges of panes.                                                                               |           |  |  |
| Curt  | ains/blinds/shutters                                                                                                                                                  |                                                                                                                                                                                                                                                                                  |           |  |  |
| 75.   | 8 white wooden folding slatted wooden shutters with adjustable slats.                                                                                                 | Working. In good condition.                                                                                                                                                                                                                                                      |           |  |  |
| Ceili |                                                                                                                                                                       |                                                                                                                                                                                                                                                                                  |           |  |  |
| 76.   | Painted white.                                                                                                                                                        | Light patchy paintwork marks around window.                                                                                                                                                                                                                                      |           |  |  |
| Light |                                                                                                                                                                       |                                                                                                                                                                                                                                                                                  |           |  |  |
| 77.   | 19 ceiling mounted recessed spotlights.                                                                                                                               | All tested. 1 not working.                                                                                                                                                                                                                                                       |           |  |  |
| Fire  |                                                                                                                                                                       |                                                                                                                                                                                                                                                                                  |           |  |  |
| 78.   | Black slate base. Cream granite surround and mantel. Black slate inner section. Gas decorative fire with artificial coals, metal surround and metal plate.            | Base scratched and paint marked. Surround generally worn and discoloured consistent with age. 2 small ring marks to mantel. Several small chips to edges. Large crack to rear wall interior section. Several light marks to interior. Interior dusty. Decorative fire tarnished. |           |  |  |

|      | RECEPTION ROOM (OPEN PLAN FROM ENTRANCE HALLWAY)                                                                                       |                                                                                                                |           |  |  |
|------|----------------------------------------------------------------------------------------------------------------------------------------|----------------------------------------------------------------------------------------------------------------|-----------|--|--|
|      | ITEM                                                                                                                                   | CHECK IN COMMENTS                                                                                              | CHECK OUT |  |  |
| Furn | iture/accessories                                                                                                                      |                                                                                                                |           |  |  |
| 79.  | <ol> <li>black 3-seater sofa with:</li> <li>seat cushions.</li> <li>back cushions.</li> <li>armrests.</li> <li>wooden legs.</li> </ol> | Slight debris to underside. Light usage marks to seat cushions and to armrests. Fire label seen.               |           |  |  |
| 80.  | <ol> <li>green upholstered armchair with:</li> <li>seat cushion.</li> <li>armrests.</li> <li>chrome legs.</li> </ol>                   | Fire label seen.                                                                                               |           |  |  |
| 81.  | 1 dark wooden framed armchair with dark leather seat and back section.                                                                 |                                                                                                                |           |  |  |
| 82.  | 1 6-foot tall black lamp with circular white shade.                                                                                    | In working order.                                                                                              |           |  |  |
| 83.  | 1 x 30 inch tall 2-tier wooden table with: 4 wooden legs. Wooden rippled edges to top section.                                         | Numerous wooden ripples missing. Ring marks and general wear to top section. Several scratch marks throughout. |           |  |  |
| 84.  | 1 wooden slatted storage box with removable lid.                                                                                       | Light usage marks.                                                                                             |           |  |  |
| 85.  | 2 brown and floral patterned satin scatter cushions.                                                                                   |                                                                                                                |           |  |  |
| 86.  | 2 white and grey patterned scatter cushions.                                                                                           |                                                                                                                |           |  |  |
| 87.  | 2 black and white longer patterned scatter cushions.                                                                                   |                                                                                                                |           |  |  |
| 88.  | 2 cream and red patterned scatter cushions.                                                                                            |                                                                                                                |           |  |  |
| 89.  | 1 cream and grey patterned scatter cushion.                                                                                            |                                                                                                                |           |  |  |