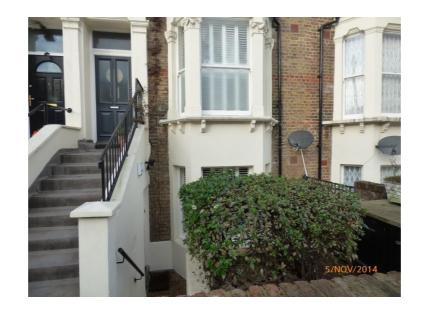

|      | London's Independent Inventory Specialist                                                     |                |                                                                              |  |  |  |
|------|-----------------------------------------------------------------------------------------------|----------------|------------------------------------------------------------------------------|--|--|--|
|      | FRONT EXTERIOR                                                                                |                |                                                                              |  |  |  |
|      | ITEM CHECK IN COMMENTS CHECK OUT                                                              |                |                                                                              |  |  |  |
| Floo | ring                                                                                          |                |                                                                              |  |  |  |
| 1.   | Part concrete steps.                                                                          |                | Slightly discoloured and weathered. Light leaf debris.                       |  |  |  |
| 2.   | Part pebble.                                                                                  |                | Leaf debris.                                                                 |  |  |  |
| Wal  | ls                                                                                            |                |                                                                              |  |  |  |
| 3.   | Part painted cream.                                                                           |                | Light marks and shading in places.                                           |  |  |  |
|      | Part exposed                                                                                  | Left wall      |                                                                              |  |  |  |
|      | brickwork.                                                                                    | Facing wall    |                                                                              |  |  |  |
|      | Part wooden slatted                                                                           | Right wall     |                                                                              |  |  |  |
|      | fence.                                                                                        | Rear wall      |                                                                              |  |  |  |
| Woo  | odwork                                                                                        |                |                                                                              |  |  |  |
| 4.   | White painted exterior                                                                        | frames.        | Paint peeling at lower level to centre frame.  General light discolouration. |  |  |  |
| Ligh | ting                                                                                          |                |                                                                              |  |  |  |
| 5.   | 1 wall mounted infrare                                                                        | d flood light. | Not tested.                                                                  |  |  |  |
| Miso | cellaneous Items                                                                              |                |                                                                              |  |  |  |
| 6.   | 1 black painted wall mounted handrail.                                                        |                | Slightly worn.                                                               |  |  |  |
| 7.   | <ul><li>1 white plastic wall mounted Barry</li><li>Bros alarm panel with LED light.</li></ul> |                |                                                                              |  |  |  |
| 8.   |                                                                                               |                |                                                                              |  |  |  |
| 9.   | 2 drain pipes.                                                                                |                |                                                                              |  |  |  |
| 10.  | 1 bush.                                                                                       |                | In fair condition.                                                           |  |  |  |
| 11.  | 1 brown and black rubb                                                                        | per floor mat. | Worn and discoloured.                                                        |  |  |  |