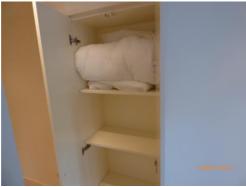

|                                                                                                        |                                           |  |  |  |
| 295.  | 4 magnolia painted wall mounted wooden shelves each with 2 metal brackets.                           | Old defects under.                                                                                     |                                           |  |  |  |
| 296.  | 1 white duvet being stored inside wardrobe.                                                          |                                                                                                        |                                           |  |  |  |

















Cracking to window woodwork



|      |                                          |                                                                                                                                    | London's Independent Inventory Specialist |  |  |
|------|------------------------------------------|------------------------------------------------------------------------------------------------------------------------------------|-------------------------------------------|--|--|
|      | BATHROOM                                 |                                                                                                                                    |                                           |  |  |
|      | ITEM                                     | CHECK IN