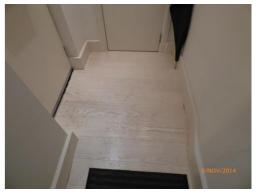

|       | London's Independent Inventory Specialist |               |                                                                                                        |           |  |  |
|-------|-------------------------------------------|---------------|--------------------------------------------------------------------------------------------------------|-----------|--|--|
|       | ENTRANCE AND SMALL HALLWAY                |               |                                                                                                        |           |  |  |
|       | ITEM                                      |               | CHECK IN COMMENTS                                                                                      | CHECK OUT |  |  |
| 29.   | 2 magnolia painted plas contact points.   | stic alarm    |                                                                                                        |           |  |  |
| 30.   | 1 chrome and black dra excluder strip.    | ught          |                                                                                                        |           |  |  |
| Floo  | ring                                      |               |                                                                                                        |           |  |  |
| 31.   | Cream fitted wooden st                    | rip flooring. | Main tread slightly worn and discoloured. Numerous light surface scratch marks. Few minor paint marks. |           |  |  |
| Skirt | ing boards/woodwork                       |               | · ·                                                                                                    |           |  |  |
| 32.   |                                           |               | Old defects under.  Numerous scattered scuff marks.  Light angle chipping.  Several minor edge nicks.  |           |  |  |
| Wall  | <br> S                                    |               | Several minor edge motor                                                                               |           |  |  |
| 33.   | Painted magnolia.                         |               |                                                                                                        |           |  |  |
|       |                                           | Left wall     | Painted over rough patch around alarm panel.                                                           |           |  |  |
|       |                                           | Facing wall   | Red large scuff mark to centre.                                                                        |           |  |  |
|       |                                           | Right wall    |                                                                                                        |           |  |  |
|       |                                           | Rear wall     | Numerous light marks mid to lower level left hand side. Several angle chip marks left hand side.       |           |  |  |
| Swit  | ches and sockets                          |               |                                                                                                        |           |  |  |
| 34.   | 1 chrome triple light sw                  | itch.         | Paint marked.                                                                                          |           |  |  |
| 35.   | 1 plastic wall mounted a button panel.    | alarm push    | Paint marked and discoloured.                                                                          |           |  |  |
| 36.   | 36. 1 white plastic wall mounted siren.   |               | Not tested. Paint marked and discoloured.                                                              |           |  |  |
| Ceili | ng                                        |               |                                                                                                        |           |  |  |
| 37.   | Painted white.                            |               |                                                                                                        |           |  |  |
| Light | ting                                      |               |                                                                                                        |           |  |  |
| 38.   | 4 ceiling mounted reces                   | ssed          | All tested.                                                                                            |           |  |  |
|       | spotlights.                               |               | 1 not working.                                                                                         |           |  |  |
|       |                                           |               | Light fittings not fully flush with ceiling.                                                           |           |  |  |

|      |                                                                                                                                                                                                                                  |                                                                                                                                                                                                    | London's Independent Inventory Specialist |  |  |  |
|------|----------------------------------------------------------------------------------------------------------------------------------------------------------------------------------------------------------------------------------|----------------------------------------------------------------------------------------------------------------------------------------------------------------------------------------------------|-------------------------------------------|--|--|--|
|      | DINING ROOM (SEMI OPEN PLAN FROM KITCHEN)                                                                                                                                                                                        |                                                                                                                                                                                                    |                                           |  |  |  |
|      | ITEM                                                                                                                                                                                                                             | CHECK IN COMMENTS                                                                                                                                                                                  | CHECK OUT                                 |  |  |  |
| 256. | Built-in storage 1: Magnolia painted built-in storage with 2 shelves. To exterior 2 doors. 2 white pulls. 1 white plastic double plug socket to interior.                                                                        | Numerous scuff marks to interiors and exteriors. Several small brown marks to the shelf. 1 cut-out section to accommodate wires. Cracking to edges. Several chips to exterior edges.               |                                           |  |  |  |
| 257. | Built-in cupboard 2 (housing the boiler): Magnolia painted unit with magnolia painted flat panel wooden door. 1 brass lock. Part white painted walls. Part wooden walls. 1 Vaillant boiler with cover. Numerous wires and pipes. | Interior slightly dusty. Boiler tested for power. Cut-out section to far wall to accommodate pipes. Several marks to walls at lower level. Section of paintwork missing to far wall at high level. |                                           |  |  |  |