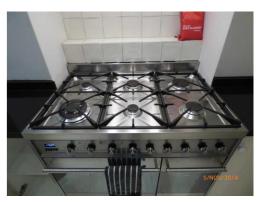

|                   |                                           |  |  |  |  |
| 233. | 1 wall mounted print of men on horses in a gold frame with glass front.                                                                          | Paint marked.     |                                           |  |  |  |  |
| 234. | Instructions for: 1 for the cooker. 2 for the boiler. 1 for the extractor fan. 1 for the heating control. 1 for the telephone. 1 for dishwasher. |                   |                                           |  |  |  |  |
|      | <ul><li>1 for washer dryer.</li><li>1 for microwave.</li><li>1 for alarm panel</li></ul>                                                         |                   |                                           |  |  |  |  |



















Sink



Microwave

Extractor



33

Oven













Freezer

















Kitchen storage











Washing machine



|                                           |                                                                                                                      |             |                                                                                                                                                     | London's Independent Inventory Specialist |  |  |  |
|-------------------------------------------|----------------------------------------------------------------------------------------------------------------------|-------------|-----------------------------------------------------------------------------------------------------------------