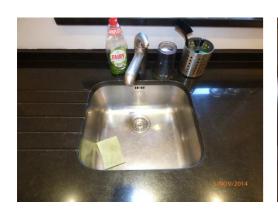

|                   |                                           |  |  |  |  |
| 233. | 1 wall mounted print of men on horses in a gold frame with glass front.                                                                          | Paint marked.     |                                           |  |  |  |  |
| 234. | Instructions for: 1 for the cooker. 2 for the boiler. 1 for the extractor fan. 1 for the heating control. 1 for the telephone. 1 for dishwasher. |                   |                                           |  |  |  |  |
|      | <ul><li>1 for washer dryer.</li><li>1 for microwave.</li><li>1 for alarm panel</li></ul>                                                         |                   |                                           |  |  |  |  |



















Sink



Microwave

Extractor



33

Oven













Freezer

















Kitchen storage











Washing machine



|                                           |                                                                                                                      |             |                                                                                                                                                     | London's Independent Inventory Specialist |  |  |  |
|-------------------------------------------|----------------------------------------------------------------------------------------------------------------------|-------------|-----------------------------------------------------------------------------------------------------------