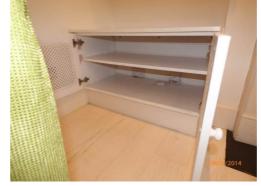

ble socket to interior. 1 plastic telephone socket to interior. | Heavily scuffed to interior with several small chips. Light scuffs to exterior. Cut-out section to top section to accommodate cables.                                                                                    |           |  |  |
| 119. |                                                                                                                                                                                                                                   | Scuff marks to interior. Cut-out section to top section to accommodate pipes. Light cracking to exterior edges. Shelf not fully fitted to interior. Several cut-out sections to interior to accommodate pipes and wires. |           |  |  |





































Shading to fireplace mantel

Chips to fireplace

Crack inside fireplace

Marks to sofa



Condition of side table



|                    | London's Independent Inventory Specialist |                |                                                            |           |
|--------------------|-------------------------------------------|----------------|------------------------------------------------------------|-----------|
|                    |                                           |                | KITCHEN (NOT INCLUDING DINING                              | ROOM)     |
|                    | ITEM                                      |                | CHECK IN COMMENTS                                          | CHECK OUT |
| Flooi              | ring