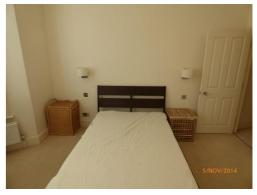

|-------------------------------------------------|---------------------------------------------|--|--|--|
|      | ITEM CHECK IN COMMENTS CHECK OUT                |                                             |  |  |  |
| 377. | Linen: 1 white IKEA mattress protector.         | Freshly laundered.<br>new                   |  |  |  |
|      |                                                 | Fire label seen.                            |  |  |  |
| Misc | Miscellaneous Items                             |                                             |  |  |  |
| 379. | 1 large wicker laundry basket with lift up lid. | Wicker worn. Unravelling and patchy to lid. |  |  |  |
| 380. | 1 wooden slatted storage box with lift-up lid.  |                                             |  |  |  |



















Shading to carpet

Worn wicker



|          | London's Independent Inventory Specialist         |               |                                                                                         |           |  |
|----------|---------------------------------------------------|---------------|-----------------------------------------------------------------------------------------|-----------|--|
|          | REAR GARDEN                                       |               |                                                                                         |           |  |
|          | ITEM                                              |               | CHECK IN COMMENTS                                                                       | CHECK OUT |  |
| Floor    |