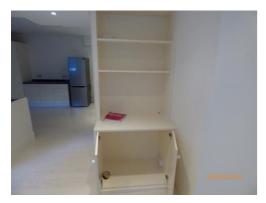

| Numerous scuff marks to interiors and exteriors. Several small brown marks to the shelf. 1 cut-out section to accommodate wires. Cracking to edges. Several chips to exterior edges.               |                                           |  |  |  |
| 257. | Built-in cupboard 2 (housing the boiler): Magnolia painted unit with magnolia painted flat panel wooden door. 1 brass lock. Part white painted walls. Part wooden walls. 1 Vaillant boiler with cover. Numerous wires and pipes. | Interior slightly dusty. Boiler tested for power. Cut-out section to far wall to accommodate pipes. Several marks to walls at lower level. Section of paintwork missing to far wall at high level. |                                           |  |  |  |



















|                                          |                   |                                                   | London's Independent Inventory Specialist |  |  |  |
|------------------------------------------|-------------------|---------------------------------------------------|-------------------------------------------|--|--|--|
|                                          | STAIRS LEADING UP |                                                   |                                           |  |  |  |
| ITEM                                     |                   | CHECK IN COMMENTS                                 | CHECK OUT                                 |  |  |  |
| Flooring                                 |                   |