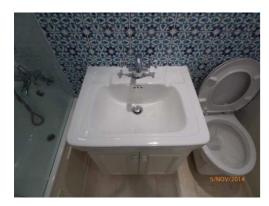

|                                                                       |                                           |  |  |  |  |
| 323. 1 chrome and black floor mounted doorstop.                                                                                                                             |                                                                       |                                           |  |  |  |  |
| <ul> <li>324. 1 cream painted built-in storage unit below sink with:</li> <li>2 cream doors.</li> <li>2 circular white pulls.</li> <li>1 white pipe to interior.</li> </ul> | Several light marks to interior. Cut-out section to accommodate pipe. |                                           |  |  |  |  |





















Sink





Bath Shower



|       | BEDROOM 2 (MIDDLE BEDROOM)               |                                                                                                                                                            |  |  |  |
|-------|------------------------------------------|------------------------------------------------------------------------------------------------------------------------------------------------------------|--|--|--|
|       | ITEM CHECK IN COMMENTS CHECK OUT         |                                                                                                                                                            |  |  |  |
| Exte  | rior door frame                          |