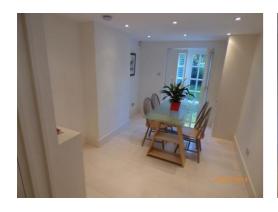

|      | RECEPTION ROOM (OPEN PLAN FROM ENTRANCE HALLWAY) |              |                                                         |            |  |
|------|--------------------------------------------------|--------------|---------------------------------------------------------|------------|--|
|      | ITEM                                             |              | CHECK IN COMMENTS                                       | CHECK OUT  |  |
|      |                                                  |              | CHECK III COMMENTS                                      | CITEON COT |  |
| Floo | -                                                |              | Constitution de Constitution de                         |            |  |
| 65.  | Cream fitted strip floori                        | ng.          | Several light scattered surface scratch marks.          |            |  |
|      |                                                  |              | Few small scuff marks.                                  |            |  |
|      |                                                  |              | Generally in good condition.                            |            |  |
|      | dwork                                            |              |                                                         |            |  |
| 66.  | Cream painted skirting b                         | ooards.      | Old defects under.                                      |            |  |
|      |                                                  |              | Slightly dusty.                                         |            |  |
|      |                                                  |              | General light usage marks.                              |            |  |
|      |                                                  |              | Light angle chipping to corners in places.              |            |  |
|      |                                                  |              | Cabling clipped to section below window.                |            |  |
| Wall |                                                  |              |                                                         |            |  |
| 67.  | Painted magnolia.                                |              | Advised freshly painted.                                |            |  |
|      |                                                  | Left wall    | Few light usage marks.                                  |            |  |
|      |                                                  |              | Light shrinkage cracks to centre.                       |            |  |
|      |                                                  | Facing wall  | Few minor usage marks mid to lower level.               |            |  |
|      |                                                  | Right wall   | Light usage marks around left hand side shelf.          |            |  |
|      |                                                  | Rear wall    | Few minor finger marks mid to lower level to right hand |            |  |
|      |                                                  |              | section.                                                |            |  |
|      |                                                  |              | 1 painted over air vent to high level.                  |            |  |
| Swit | ches and sockets                                 | •            |                                                         |            |  |
| 68.  | 5 chrome double plug so                          | ockets.      | Paint marked.                                           |            |  |
| 69.  | 1 chrome double dimme                            | er switch.   |                                                         |            |  |
| 70.  | 1 white plastic wall mou                         | inted BT     | Slightly discoloured.                                   |            |  |
|      | telephone socket with ADL splitter               |              |                                                         |            |  |
|      | with wire.                                       | ·            |                                                         |            |  |
| 71.  | 1 white plastic wall mou                         | inted alarm  | Not tested.                                             |            |  |
|      | motion sensor.                                   |              | LED light working.                                      |            |  |
|      |                                                  |              | Discoloured and paint marked.                           |            |  |
| 72.  | 1 plastic ceiling mounte                         | d Fire Angel | Not tested.                                             |            |  |
|      | smoke alarm.                                     | 0 -          | LED light working.                                      |            |  |
| Heat |                                                  |              |                                                         |            |  |
| 73.  | Underfloor heating.                              |              |                                                         |            |  |

|       | RECEPTION ROOM (OPEN PLAN FROM ENTRANCE HALLWAY)                                                                                                                      |                                                                                                                                                                                                                                                                                  |           |  |  |
|-------|-----------------------------------------------------------------------------------------------------------------------------------------------------------------------|----------------------------------------------------------------------------------------------------------------------------------------------------------------------------------------------------------------------------------------------------------------------------------|-----------|--|--|
|       | ITEM                                                                                                                                                                  | CHECK IN COMMENTS                                                                                                                                                                                                                                                                | CHECK OUT |  |  |
| Win   | dows                                                                                                                                                                  |                                                                                                                                                                                                                                                                                  |           |  |  |
| 74.   | 3 white painted wooden sash windows containing: A total of 6 single glazed panes. 2 chrome finger pulls. 1 chrome lock. 2 chrome locking bolts. 2 white window cords. | Frosting to lower 3 panes. Glazing sound and clean. Very light dust settlement. Very light cracking to lower edges of lower left hand side frame. Light scratch and paint marks to edges of panes.                                                                               |           |  |  |
| Curt  | ains/blinds/shutters                                                                                                                                                  |                                                                                                                                                                                                                                                                                  |           |  |  |
| 75.   | 8 white wooden folding slatted wooden shutters with adjustable slats.                                                                                                 | Working. In good condition.                                                                                                                                                                                                                                                      |           |  |  |
| Ceili |                                                                                                                                                                       |                                                                                                                                                                                                                                                                                  |           |  |  |
| 76.   | Painted white.                                                                                                                                                        | Light patchy paintwork marks around window.                                                                                                                                                                                                                                      |           |  |  |
| Light |                                                                                                                                                                       |                                                                                                                                                                                                                                                                                  |           |  |  |
| 77.   | 19 ceiling mounted recessed spotlights.                                                                                                                               | All tested. 1 not working.                                                                                                                                                                                                                                                       |           |  |  |
| Fire  |                                                                                                                                                                       |                                                                                                                                                                                                                                                                                  |           |  |  |
| 78.   | Black slate base. Cream granite surround and mantel. Black slate inner section. Gas decorative fire with artificial coals, metal surround and metal plate.            | Base scratched and paint marked. Surround generally worn and discoloured consistent with age. 2 small ring marks to mantel. Several small chips to edges. Large crack to rear wall interior section. Several light marks to interior. Interior dusty. Decorative fire tarnished. |           |  |  |

|      | RECEPTION ROOM (OPEN PLAN FROM ENTRANCE HALLWAY)                                                                                       |                                                                                                                |           |  |  |
|------|----------------------------------------------------------------------------------------------------------------------------------------|----------------------------------------------------------------------------------------------------------------|-----------|--|--|
|      | ITEM                                                                                                                                   | CHECK IN COMMENTS                                                                                              | CHECK OUT |  |  |
| Furn | iture/accessories                                                                                                                      |                                                                                                                |           |  |  |
| 79.  | <ol> <li>black 3-seater sofa with:</li> <li>seat cushions.</li> <li>back cushions.</li> <li>armrests.</li> <li>wooden legs.</li> </ol> | Slight debris to underside. Light usage marks to seat cushions and to armrests. Fire label seen.               |           |  |  |
| 80.  | <ol> <li>green upholstered armchair with:</li> <li>seat cushion.</li> <li>armrests.</li> <li>chrome legs.</li> </ol>                   | Fire label seen.                                                                                               |           |  |  |
| 81.  | 1 dark wooden framed armchair with dark leather seat and back section.                                                                 |                                                                                                                |           |  |  |
| 82.  | 1 6-foot tall black lamp with circular white shade.                                                                                    | In working order.                                                                                              |           |  |  |
| 83.  | 1 x 30 inch tall 2-tier wooden table with: 4 wooden legs. Wooden rippled edges to top section.                                         | Numerous wooden ripples missing. Ring marks and general wear to top section. Several scratch marks throughout. |           |  |  |
| 84.  | 1 wooden slatted storage box with removable lid.                                                                                       | Light usage marks.                                                                                             |           |  |  |
| 85.  | 2 brown and floral patterned satin scatter cushions.                                                                                   |                                                                                                                |           |  |  |
| 86.  | 2 white and grey patterned scatter cushions.                                                                                           |                                                                                                                |           |  |  |
| 87.  | 2 black and white longer patterned scatter cushions.                                                                                   |                                                                                                                |           |  |  |
| 88.  | 2 cream and red patterned scatter cushions.                                                                                            |                                                                                                                |           |  |  |
| 89.  | 1 cream and grey patterned scatter cushion.                                                                                            |                                                                                                                |           |  |  |