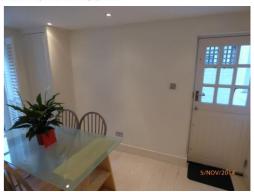

|      | RECEPTION ROOM (OPEN PLAN FROM ENTRANCE HALLWAY) |              |                                                         |            |  |
|------|--------------------------------------------------|--------------|---------------------------------------------------------|------------|--|
|      | ITEM                                             |              | CHECK IN COMMENTS                                       | CHECK OUT  |  |
|      |                                                  |              | CHECK III COMMENTS                                      | CITEON COT |  |
| Floo | -                                                |              | Constitution de Constitution de                         |            |  |
| 65.  | Cream fitted strip floori                        | ng.          | Several light scattered surface scratch marks.          |            |  |
|      |                                                  |              | Few small scuff marks.                                  |            |  |
|      |                                                  |              | Generally in good condition.                            |            |  |
|      | dwork                                            |              |                                                         |            |  |
| 66.  | Cream painted skirting b                         | ooards.      | Old defects under.                                      |            |  |
|      |                                                  |              | Slightly dusty.                                         |            |  |
|      |                                                  |              | General light usage marks.                              |            |  |
|      |                                                  |              | Light angle chipping to corners in places.              |            |  |
|      |                                                  |              | Cabling clipped to section below window.                |            |  |
| Wall |                                                  |              |                                                         |            |  |
| 67.  | Painted magnolia.                                |              | Advised freshly painted.                                |            |  |
|      |                                                  | Left wall    | Few light usage marks.                                  |            |  |
|      |                                                  |              | Light shrinkage cracks to centre.                       |            |  |
|      |                                                  | Facing wall  | Few minor usage marks mid to lower level.               |            |  |
|      |                                                  | Right wall   | Light usage marks around left hand side shelf.          |            |  |
|      |                                                  | Rear wall    | Few minor finger marks mid to lower level to right hand |            |  |
|      |                                                  |              | section.                                                |            |  |
|      |                                                  |              | 1 painted over air vent to high level.                  |            |  |
| Swit | ches and sockets                                 | •            |                                                         |            |  |
| 68.  | 5 chrome double plug so                          | ockets.      | Paint marked.                                           |            |  |
| 69.  | 1 chrome double dimme                            | er switch.   |                                                         |            |  |
| 70.  | 1 white plastic wall mou                         | inted BT     | Slightly discoloured.                                   |            |  |
|      | telephone socket with ADL splitter               |              |                                                         |            |  |
|      | with wire.                                       | ·            |                                                         |            |  |
| 71.  | 1 white plastic wall mou                         | inted alarm  | Not tested.                                             |            |  |
|      | motion sensor.                                   |              | LED light working.                                      |            |  |
|      |                                                  |              | Discoloured and paint marked.                           |            |  |
| 72.  | 1 plastic ceiling mounte                         | d Fire Angel | Not tested.                                             |            |  |
|      | smoke alarm.                                     | 0 -          | LED light working.                                      |            |  |
| Heat |                                                  |              |                                                         |            |  |
| 73.  | Underfloor heating.                              |              |                                                         |            |  |

|       | RECEPTION ROOM (OPEN PLAN FROM ENTRANCE HALLWAY)                                                                                                                      |                                                                                                                                                                                                                                                                                  |           |  |  |
|-------|-----------------------------------------------------------------------------------------------------------------------------------------------------------------------|----------------------------------------------------------------------------------------------------------------------------------------------------------------------------------------------------------------------------------------------------------------------------------|-----------|--|--|
|       | ITEM                                                                                                                                                                  | CHECK IN COMMENTS                                                                                                                                                                                                                                                                | CHECK OUT |  |  |
| Win   | dows                                                                                                                                                                  |                                                                                                                                                                                                                                                                                  |           |  |  |
| 74.   | 3 white painted wooden sash windows containing: A total of 6 single glazed panes. 2 chrome finger pulls. 1 chrome lock. 2 chrome locking bolts. 2 white window cords. | Frosting to lower 3 panes. Glazing sound and clean. Very light dust settlement. Very light cracking to lower edges of lower left hand side frame. Light scratch and paint marks to edges of panes.                                                                               |           |  |  |
| Curt  | ains/blinds/shutters                                                                                                                                                  |                                                                                                                                                                                                                                                                                  |           |  |  |
| 75.   | 8 white wooden folding slatted wooden shutters with adjustable slats.                                                                                                 | Working. In good condition.                                                                                                                                                                                                                                                      |           |  |  |
| Ceili |                                                                                                                                                                       |                                                                                                                                                                                                                                                                                  |           |  |  |
| 76.   | Painted white.                                                                                                                                                        | Light patchy paintwork marks around window.                                                                                                                                                                                                                                      |           |  |  |
| Light |                                                                                                                                                                       |                                                                                                                                                                                                                                                                                  |           |  |  |
| 77.   | 19 ceiling mounted recessed spotlights.                                                                                                                               | All tested. 1 not working.                                                                                                                                                                                                                                                       |           |  |  |
| Fire  |                                                                                                                                                                       |                                                                                                                                                                                                                                                                                  |           |  |  |
| 78.   | Black slate base. Cream granite surround and mantel. Black slate inner section. Gas decorative fire with artificial coals, metal surround and metal plate.            | Base scratched and paint marked. Surround generally worn and discoloured consistent with age. 2 small ring marks to mantel. Several small chips to edges. Large crack to rear wall interior section. Several light marks to interior. Interior dusty. Decorative fire tarnished. |           |  |  |

|      | RECEPTION ROOM (OPEN PLAN FROM ENTRANCE HALLWAY)                                                                                       |                                                                                                                |           |  |  |
|------|----------------------------------------------------------------------------------------------------------------------------------------|----------------------------------------------------------------------------------------------------------------|-----------|--|--|
|      | ITEM                                                                                                                                   | CHECK IN COMMENTS                                                                                              | CHECK OUT |  |  |
| Furn | iture/accessories                                                                                                                      |                                                                                                                |           |  |  |
| 79.  | <ol> <li>black 3-seater sofa with:</li> <li>seat cushions.</li> <li>back cushions.</li> <li>armrests.</li> <li>wooden legs.</li> </ol> | Slight debris to underside. Light usage marks to seat cushions and to armrests. Fire label seen.               |           |  |  |
| 80.  | <ol> <li>green upholstered armchair with:</li> <li>seat cushion.</li> <li>armrests.</li> <li>chrome legs.</li> </ol>                   | Fire label seen.                                                                                               |           |  |  |
| 81.  | 1 dark wooden framed armchair with dark leather seat and back section.                                                                 |                                                                                                                |           |  |  |
| 82.  | 1 6-foot tall black lamp with circular white shade.                                                                                    | In working order.                                                                                              |           |  |  |
| 83.  | 1 x 30 inch tall 2-tier wooden table with: 4 wooden legs. Wooden rippled edges to top section.                                         | Numerous wooden ripples missing. Ring marks and general wear to top section. Several scratch marks throughout. |           |  |  |
| 84.  | 1 wooden slatted storage box with removable lid.                                                                                       | Light usage marks.                                                                                             |           |  |  |
| 85.  | 2 brown and floral patterned satin scatter cushions.                                                                                   |                                                                                                                |           |  |  |
| 86.  | 2 white and grey patterned scatter cushions.                                                                                           |                                                                                                                |           |  |  |
| 87.  | 2 black and white longer patterned scatter cushions.                                                                                   |                                                                                                                |           |  |  |
| 88.  | 2 cream and red patterned scatter cushions.                                                                                            |                                                                                                                |           |  |  |
| 89.  | 1 cream and grey patterned scatter cushion.                                                                                            |                                                                                                                |           |  |  |