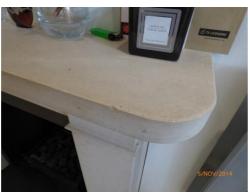

|       | RECEPTION ROOM (OPEN PLAN FROM ENTRANCE HALLWAY)                                                                                                                      |                                                                                                                                                                                                                                                                                  |           |  |  |
|-------|-----------------------------------------------------------------------------------------------------------------------------------------------------------------------|----------------------------------------------------------------------------------------------------------------------------------------------------------------------------------------------------------------------------------------------------------------------------------|-----------|--|--|
|       | ITEM                                                                                                                                                                  | CHECK IN COMMENTS                                                                                                                                                                                                                                                                | CHECK OUT |  |  |
| Win   | dows                                                                                                                                                                  |                                                                                                                                                                                                                                                                                  |           |  |  |
| 74.   | 3 white painted wooden sash windows containing: A total of 6 single glazed panes. 2 chrome finger pulls. 1 chrome lock. 2 chrome locking bolts. 2 white window cords. | Frosting to lower 3 panes. Glazing sound and clean. Very light dust settlement. Very light cracking to lower edges of lower left hand side frame. Light scratch and paint marks to edges of panes.                                                                               |           |  |  |
| Curt  | ains/blinds/shutters                                                                                                                                                  |                                                                                                                                                                                                                                                                                  |           |  |  |
| 75.   | 8 white wooden folding slatted wooden shutters with adjustable slats.                                                                                                 | Working. In good condition.                                                                                                                                                                                                                                                      |           |  |  |
| Ceili |                                                                                                                                                                       |                                                                                                                                                                                                                                                                                  |           |  |  |
| 76.   | Painted white.                                                                                                                                                        | Light patchy paintwork marks around window.                                                                                                                                                                                                                                      |           |  |  |
| Light |                                                                                                                                                                       |                                                                                                                                                                                                                                                                                  |           |  |  |
| 77.   | 19 ceiling mounted recessed spotlights.                                                                                                                               | All tested. 1 not working.                                                                                                                                                                                                                                                       |           |  |  |
| Fire  |                                                                                                                                                                       |                                                                                                                                                                                                                                                                                  |           |  |  |
| 78.   | Black slate base. Cream granite surround and mantel. Black slate inner section. Gas decorative fire with artificial coals, metal surround and metal plate.            | Base scratched and paint marked. Surround generally worn and discoloured consistent with age. 2 small ring marks to mantel. Several small chips to edges. Large crack to rear wall interior section. Several light marks to interior. Interior dusty. Decorative fire tarnished. |           |  |  |