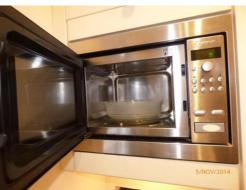

|                   |                                           |  |  |  |  |
| 233. | 1 wall mounted print of men on horses in a gold frame with glass front.                                                                          | Paint marked.     |                                           |  |  |  |  |
| 234. | Instructions for: 1 for the cooker. 2 for the boiler. 1 for the extractor fan. 1 for the heating control. 1 for the telephone. 1 for dishwasher. |                   |                                           |  |  |  |  |
|      | <ul><li>1 for washer dryer.</li><li>1 for microwave.</li><li>1 for alarm panel</li></ul>                                                         |                   |                                           |  |  |  |  |



















Sink



Microwave

Extractor



33

Oven













Freezer

















Kitchen storage











Washing machine



|                                           |                                                                                                                      |             |                                                                                                                                                     | London's Independent Inventory Specialist |  |  |  |
|-------------------------------------------|----------------------------------------------------------------------------------------------------------------------|-------------|-------------------------------------------------------------------------------------------------------------