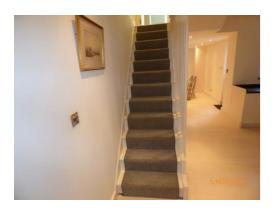

|       | London's Independent Inventory Specialist                                                                                                                                                                                                                            |                                                                                                                                                 |           |  |  |
|-------|----------------------------------------------------------------------------------------------------------------------------------------------------------------------------------------------------------------------------------------------------------------------|-------------------------------------------------------------------------------------------------------------------------------------------------|-----------|--|--|
|       | BATHROOM                                                                                                                                                                                                                                                             |                                                                                                                                                 |           |  |  |
|       | ITEM                                                                                                                                                                                                                                                                 | CHECK IN COMMENTS                                                                                                                               | CHECK OUT |  |  |
| Toile | et                                                                                                                                                                                                                                                                   |                                                                                                                                                 |           |  |  |
| Sink  | ·                                                                                                                                                                                                                                                                    | In working order. Clean. Flush very slightly loose.                                                                                             |           |  |  |
| 315.  | white ceramic Burlington white ceramic sink with:     Chrome mixer tap with plug mechanism.     Chrome waste.     1 chrome pop-up plug.                                                                                                                              | In working order. Clean. Few light watermarks to fittings. Light scale to waste and plug.                                                       |           |  |  |
| Bath  |                                                                                                                                                                                                                                                                      |                                                                                                                                                 |           |  |  |
|       | 1 white metal bathtub in a cream painted wooden surround containing: 1 chrome double mixer tap. 1 chrome waste. 1 chrome overflow. 1 chrome shower flex pipe. 1 chrome and white showerhead. 1 chrome and plug and chain. White tiling to edges with light grouting. | Plug and chain are not attached. Bath tested, working and clean. Grouting discoloured. Some light paint peeling to the edges of the bath panel. |           |  |  |
|       | Shower                                                                                                                                                                                                                                                               |                                                                                                                                                 |           |  |  |
| 317.  | 1 circular chrome ceiling mounted<br>showerhead with chrome double<br>mixer tap                                                                                                                                                                                      | In working order. Clean. Light scale to underside of showerhead.                                                                                |           |  |  |