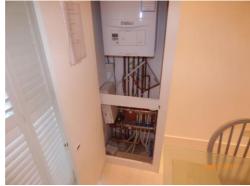

| Numerous scuff marks to interiors and exteriors. Several small brown marks to the shelf. 1 cut-out section to accommodate wires. Cracking to edges. Several chips to exterior edges.               |                                           |  |  |  |
| 257. | Built-in cupboard 2 (housing the boiler): Magnolia painted unit with magnolia painted flat panel wooden door. 1 brass lock. Part white painted walls. Part wooden walls. 1 Vaillant boiler with cover. Numerous wires and pipes. | Interior slightly dusty. Boiler tested for power. Cut-out section to far wall to accommodate pipes. Several marks to walls at lower level. Section of paintwork missing to far wall at high level. |                                           |  |  |  |



















|                                          |                   |                                                   | London's Independent Inventory Specialist |  |  |  |
|------------------------------------------|-------------------|---------------------------------------------------|-------------------------------------------|--|--|--|
|                                          | STAIRS LEADING UP |                                                   |                                           |  |  |  |
| ITEM                                     |                   | CHECK IN COMMENTS                                 | CHECK OUT                                 |  |  |  |
| Flooring                                 |                   |