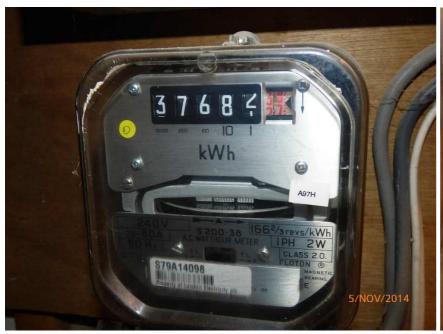

# UTILITIES

|                                        | Location                   | Serial    | Reading   | Supplier |
|----------------------------------------|----------------------------|-----------|-----------|----------|
| GAS                                    | Under stairs storage room. | A0185184  | 13801.778 |          |
| ELECTRICITY Under stairs storage room. |                            | S79A14089 | 37682.38  |          |
| WATER                                  | NA.                        |           |           |          |