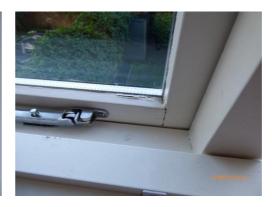

|                                                                                                        |                                           |  |  |  |
| 295.  | 4 magnolia painted wall mounted wooden shelves each with 2 metal brackets.                           | Old defects under.                                                                                     |                                           |  |  |  |
| 296.  | 1 white duvet being stored inside wardrobe.                                                          |                                                                                                        |                                           |  |  |  |

















Cracking to window woodwork



|      |                                          |                                                                                                                                    | London's Independent Inventory Specialist |  |  |
|------|------------------------------------------|------------------------------------------------------------------------------------------------------------------------------------|-------------------------------------------|--|--|
|      | BATHROOM                                 |                                                                                                                                    |                                           |  |  |
|      | ITEM                                     | CHECK IN C