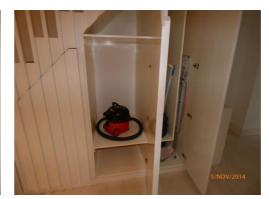

ounted print of men on horses in a gold frame with glass front.                                                                          | Paint marked.     |                                           |  |  |  |  |
| 234. | Instructions for: 1 for the cooker. 2 for the boiler. 1 for the extractor fan. 1 for the heating control. 1 for the telephone. 1 for dishwasher. |                   |                                           |  |  |  |  |
|      | <ul><li>1 for washer dryer.</li><li>1 for microwave.</li><li>1 for alarm panel</li></ul>                                                         |                   |                                           |  |  |  |  |



















Sink



Microwave

Extractor



33

Oven













Freezer

















Kitchen storage











Washing machine



|                                           |                                                                                                                      |             |                                                                                                                                                     | London's Independent Inventory Specialist |  |  |  |
|-------------------------------------------|----------------------------------------------------------------------------------------------------------------------|-------------|-----------------------------------------------------------------------------------------------------------------------------------------------------|-------------------------------------------|--|--|--|
| DINING ROOM