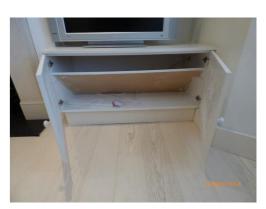

e socket to interior. 1 plastic telephone socket to interior. | Heavily scuffed to interior with several small chips. Light scuffs to exterior. Cut-out section to top section to accommodate cables.                                                                                    |           |  |  |
| 119. |                                                                                                                                                                                                                                   | Scuff marks to interior. Cut-out section to top section to accommodate pipes. Light cracking to exterior edges. Shelf not fully fitted to interior. Several cut-out sections to interior to accommodate pipes and wires. |           |  |  |





































Shading to fireplace mantel

Chips to fireplace

Crack inside fireplace

Marks to sofa



Condition of side table



|                    | London's Independent Inventory Specialist |                |                                                            |           |
|--------------------|-------------------------------------------|----------------|------------------------------------------------------------|-----------|
|                    |                                           |                | KITCHEN (NOT INCLUDING DINING                              | ROOM)     |
|                    | ITEM                                      |                | CHECK IN COMMENTS                                          | CHECK OUT |
| Flooi              | ring