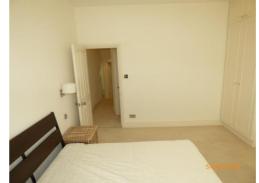

--|-------------------------------------------------|---------------------------------------------|--|--|--|
|      | ITEM CHECK IN COMMENTS CHECK OUT                |                                             |  |  |  |
| 377. | Linen: 1 white IKEA mattress protector.         | Freshly laundered.<br>new                   |  |  |  |
|      |                                                 | Fire label seen.                            |  |  |  |
| Misc | Miscellaneous Items                             |                                             |  |  |  |
| 379. | 1 large wicker laundry basket with lift up lid. | Wicker worn. Unravelling and patchy to lid. |  |  |  |
| 380. | 1 wooden slatted storage box with lift-up lid.  |                                             |  |  |  |



















Shading to carpet

Worn wicker



|          | London's Independent Inventory Specialist         |               |                                                                                         |           |  |
|----------|---------------------------------------------------|---------------|-----------------------------------------------------------------------------------------|-----------|--|
|          | REAR GARDEN                                       |               |                                                                                         |           |  |
|          | ITEM                                              |               | CHECK IN COMMENTS                                                                       | CHECK OUT |  |
| Floor