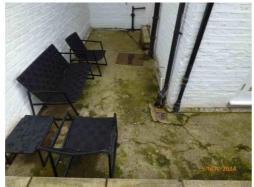

|      | London's Independent Inventory Specialist                                                     |                |                                                                              |  |  |  |
|------|-----------------------------------------------------------------------------------------------|----------------|------------------------------------------------------------------------------|--|--|--|
|      | FRONT EXTERIOR                                                                                |                |                                                                              |  |  |  |
|      | ITEM CHECK IN COMMENTS CHECK OUT                                                              |                |                                                                              |  |  |  |
| Floo | ring                                                                                          |                |                                                                              |  |  |  |
| 1.   | Part concrete steps.                                                                          |                | Slightly discoloured and weathered. Light leaf debris.                       |  |  |  |
| 2.   | Part pebble.                                                                                  |                | Leaf debris.                                                                 |  |  |  |
| Wal  | ls                                                                                            |                |                                                                              |  |  |  |
| 3.   | Part painted cream.                                                                           |                | Light marks and shading in places.                                           |  |  |  |
|      | Part exposed                                                                                  | Left wall      |                                                                              |  |  |  |
|      | brickwork.                                                                                    | Facing wall    |                                                                              |  |  |  |
|      | Part wooden slatted                                                                           | Right wall     |                                                                              |  |  |  |
|      | fence.                                                                                        | Rear wall      |                                                                              |  |  |  |
| Woo  | odwork                                                                                        |                |                                                                              |  |  |  |
| 4.   | White painted exterior                                                                        | frames.        | Paint peeling at lower level to centre frame.  General light discolouration. |  |  |  |
| Ligh | ting                                                                                          |                |                                                                              |  |  |  |
| 5.   | 1 wall mounted infrare                                                                        | d flood light. | Not tested.                                                                  |  |  |  |
| Miso | cellaneous Items                                                                              |                |                                                                              |  |  |  |
| 6.   | 1 black painted wall mounted handrail.                                                        |                | Slightly worn.                                                               |  |  |  |
| 7.   | <ul><li>1 white plastic wall mounted Barry</li><li>Bros alarm panel with LED light.</li></ul> |                |                                                                              |  |  |  |
| 8.   |                                                                                               |                |                                                                              |  |  |  |
| 9.   | 2 drain pipes.                                                                                |                |                                                                              |  |  |  |
| 10.  | 1 bush.                                                                                       |                | In fair condition.                                                           |  |  |  |
| 11.  | 1 brown and black rubb                                                                        | per floor mat. | Worn and discoloured.                                                        |  |  |  |