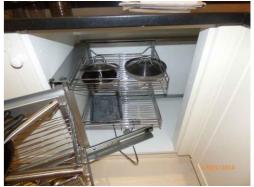

|  |  |  |  |
| 233. | 1 wall mounted print of men on horses in a gold frame with glass front.                                                                          | Paint marked.     |                                           |  |  |  |  |
| 234. | Instructions for: 1 for the cooker. 2 for the boiler. 1 for the extractor fan. 1 for the heating control. 1 for the telephone. 1 for dishwasher. |                   |                                           |  |  |  |  |
|      | <ul><li>1 for washer dryer.</li><li>1 for microwave.</li><li>1 for alarm panel</li></ul>                                                         |                   |                                           |  |  |  |  |



















Sink



Microwave

Extractor



33

Oven













Freezer

















Kitchen storage











Washing machine



|                                           |                                                                                                                      |             |                                                                                                                                                     | London's Independent Inventory Specialist |  |  |  |
|-------------------------------------------|----------------------------------------------------------------------------------------------------------------------|-------------|-----------------------------------------------------------------------------------------------------------------------------------------------------|-----------------