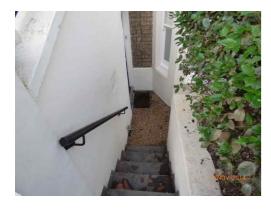

|      | London's Independent Inventory Specialist                                                     |                |                                                                              |  |  |  |
|------|-----------------------------------------------------------------------------------------------|----------------|------------------------------------------------------------------------------|--|--|--|
|      | FRONT EXTERIOR                                                                                |                |                                                                              |  |  |  |
|      | ITEM CHECK IN COMMENTS CHECK OUT                                                              |                |                                                                              |  |  |  |
| Floo | ring                                                                                          |                |                                                                              |  |  |  |
| 1.   | Part concrete steps.                                                                          |                | Slightly discoloured and weathered. Light leaf debris.                       |  |  |  |
| 2.   | Part pebble.                                                                                  |                | Leaf debris.                                                                 |  |  |  |
| Wal  | ls                                                                                            |                |                                                                              |  |  |  |
| 3.   | Part painted cream.                                                                           |                | Light marks and shading in places.                                           |  |  |  |
|      | Part exposed                                                                                  | Left wall      |                                                                              |  |  |  |
|      | brickwork.                                                                                    | Facing wall    |                                                                              |  |  |  |
|      | Part wooden slatted                                                                           | Right wall     |                                                                              |  |  |  |
|      | fence.                                                                                        | Rear wall      |                                                                              |  |  |  |
| Woo  | odwork                                                                                        |                |                                                                              |  |  |  |
| 4.   | White painted exterior                                                                        | frames.        | Paint peeling at lower level to centre frame.  General light discolouration. |  |  |  |
| Ligh | ting                                                                                          |                |                                                                              |  |  |  |
| 5.   | 1 wall mounted infrare                                                                        | d flood light. | Not tested.                                                                  |  |  |  |
| Miso | cellaneous Items                                                                              |                |                                                                              |  |  |  |
| 6.   | 1 black painted wall mounted handrail.                                                        |                | Slightly worn.                                                               |  |  |  |
| 7.   | <ul><li>1 white plastic wall mounted Barry</li><li>Bros alarm panel with LED light.</li></ul> |                |                                                                              |  |  |  |
| 8.   |                                                                                               |                |                                                                              |  |  |  |
| 9.   | 2 drain pipes.                                                                                |                |                                                                              |  |  |  |
| 10.  | 1 bush.                                                                                       |                | In fair condition.                                                           |  |  |  |
| 11.  | 1 brown and black rubb                                                                        | per floor mat. | Worn and discoloured.                                                        |  |  |  |