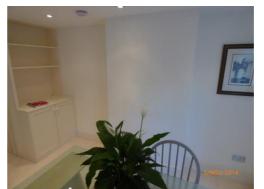

|      | RECEPTION ROOM (OPEN PLAN FROM ENTRANCE HALLWAY)                                                                                       |                                                                                                                |           |  |  |
|------|----------------------------------------------------------------------------------------------------------------------------------------|----------------------------------------------------------------------------------------------------------------|-----------|--|--|
|      | ITEM                                                                                                                                   | CHECK IN COMMENTS                                                                                              | CHECK OUT |  |  |
| Furn | iture/accessories                                                                                                                      |                                                                                                                |           |  |  |
| 79.  | <ol> <li>black 3-seater sofa with:</li> <li>seat cushions.</li> <li>back cushions.</li> <li>armrests.</li> <li>wooden legs.</li> </ol> | Slight debris to underside. Light usage marks to seat cushions and to armrests. Fire label seen.               |           |  |  |
| 80.  | <ol> <li>green upholstered armchair with:</li> <li>seat cushion.</li> <li>armrests.</li> <li>chrome legs.</li> </ol>                   | Fire label seen.                                                                                               |           |  |  |
| 81.  | 1 dark wooden framed armchair with dark leather seat and back section.                                                                 |                                                                                                                |           |  |  |
| 82.  | 1 6-foot tall black lamp with circular white shade.                                                                                    | In working order.                                                                                              |           |  |  |
| 83.  | 1 x 30 inch tall 2-tier wooden table with: 4 wooden legs. Wooden rippled edges to top section.                                         | Numerous wooden ripples missing. Ring marks and general wear to top section. Several scratch marks throughout. |           |  |  |
| 84.  | 1 wooden slatted storage box with removable lid.                                                                                       | Light usage marks.                                                                                             |           |  |  |
| 85.  | 2 brown and floral patterned satin scatter cushions.                                                                                   |                                                                                                                |           |  |  |
| 86.  | 2 white and grey patterned scatter cushions.                                                                                           |                                                                                                                |           |  |  |
| 87.  | 2 black and white longer patterned scatter cushions.                                                                                   |                                                                                                                |           |  |  |
| 88.  | 2 cream and red patterned scatter cushions.                                                                                            |                                                                                                                |           |  |  |
| 89.  | 1 cream and grey patterned scatter cushion.                                                                                            |                                                                                                                |           |  |  |

|      | RECEPTION ROOM (OPEN PLAN FROM ENTRANCE HALLWAY)                                                       |                              |           |  |
|------|--------------------------------------------------------------------------------------------------------|------------------------------|-----------|--|
|      | ITEM                                                                                                   | CHECK IN COMMENTS            | CHECK OUT |  |
| 90.  | 1 approximate 32 inch Philips flat screen television.                                                  | Not tested.                  |           |  |
| 91.  | 1 wall mounted canvas print of jugs.                                                                   |                              |           |  |
| 92.  | 1 wall mounted print of jugs and a wine bottle in a wooden frame with glass front with initials 'MJD'. | Frame slightly paint marked. |           |  |
| 93.  | 1 wall mounted mirror in a mirrored frame.                                                             |                              |           |  |
| 94.  | 1 circular plastic rippled side table with 3 chrome legs.                                              | Few minor paint spots.       |           |  |
| 95.  | 2 wooden bongo style drums.                                                                            |                              |           |  |
| 96.  | 3 wooden elephant ornaments.                                                                           |                              |           |  |
| 97.  | 1 crackling design glass vase.                                                                         |                              |           |  |
| 98.  | 1 glass decanter with metal top.                                                                       |                              |           |  |
| 99.  | 1 white plastic 6-socket extension lead.                                                               |                              |           |  |
| 100. | 6 glass candle holders.                                                                                | Discoloured.                 |           |  |
| 101. | 1 black metal ornament of a person.                                                                    |                              |           |  |
| 102. | 1 small green glass decanter with crystal lid.                                                         |                              |           |  |
| 103. | 1 circular green glass paper weight.                                                                   |                              |           |  |
| 104. | 1 distress looked 12 inch square rippled plate.                                                        |                              |           |  |
| 105. | 1 book by Keith Richards.                                                                              |                              |           |  |
| 106. | 1 white plastic cordless Vaillant digital heating control.                                             | Not tested.                  |           |  |
| 107. | 5 wicker placemats.                                                                                    |                              |           |  |
| 108. | 2 glass candle holders.                                                                                |                              |           |  |
| 109. | 1 square grey glass candle holder with candle.                                                         |                              |           |  |
| 110. | 1 small purple and chrome container with lid.                                                          |                              |           |  |

|      | London's Independent Inventory Specialist                                                                                                                                                                                         |                                                                                                                                                                                                                          |           |  |  |
|------|-----------------------------------------------------------------------------------------------------------------------------------------------------------------------------------------------------------------------------------|--------------------------------------------------------------------------------------------------------------------------------------------------------------------------------------------------------------------------|-----------|--|--|
|      | RECEPTION ROOM (OPEN PLAN FROM ENTRANCE HALLWAY)                                                                                                                                                                                  |                                                                                                                                                                                                                          |           |  |  |
|      | ITEM                                                                                                                                                                                                                              | CHECK IN COMMENTS                                                                                                                                                                                                        | CHECK OUT |  |  |
| 111. | 1 grey ornament of a turtle.                                                                                                                                                                                                      |                                                                                                                                                                                                                          |           |  |  |
| 112. | 2 further small grey ornaments.                                                                                                                                                                                                   |                                                                                                                                                                                                                          |           |  |  |
| 113. | 2 glass ornaments, one of cat, one of a dog.                                                                                                                                                                                      |                                                                                                                                                                                                                          |           |  |  |
| 114. | 1 used candle in glass jar with metal lid.                                                                                                                                                                                        |                                                                                                                                                                                                                          |           |  |  |
| 115. | 1 approximate 90cm long grey floor rug.                                                                                                                                                                                           | Worn and discoloured.                                                                                                                                                                                                    |           |  |  |
| 116. | Built-in storage:<br>7 magnolia painted wall mounted<br>shelves.                                                                                                                                                                  |                                                                                                                                                                                                                          |           |  |  |
| 117. | 1 small cream ceramic plant holder with plant.                                                                                                                                                                                    | Plant in fair condition.                                                                                                                                                                                                 |           |  |  |
| 118. | Built-in storage 1 (left hand side): Magnolia painted built-in storage unit with: 2 wooden slatted doors. 2 wooden pulls. 1 shelf to interior. 1 white plastic double socket to interior. 1 plastic telephone socket to interior. | Heavily scuffed to interior with several small chips. Light scuffs to exterior. Cut-out section to top section to accommodate cables.                                                                                    |           |  |  |
| 119. |                                                                                                                                                                                                                                   | Scuff marks to interior. Cut-out section to top section to accommodate pipes. Light cracking to exterior edges. Shelf not fully fitted to interior. Several cut-out sections to interior to accommodate pipes and wires. |           |  |  |