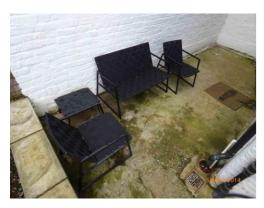

|      | London's Independent Inventory Specialist                                                     |                |                                                                              |  |  |  |
|------|-----------------------------------------------------------------------------------------------|----------------|------------------------------------------------------------------------------|--|--|--|
|      | FRONT EXTERIOR                                                                                |                |                                                                              |  |  |  |
|      | ITEM CHECK IN COMMENTS CHECK OUT                                                              |                |                                                                              |  |  |  |
| Floo | ring                                                                                          |                |                                                                              |  |  |  |
| 1.   | Part concrete steps.                                                                          |                | Slightly discoloured and weathered. Light leaf debris.                       |  |  |  |
| 2.   | Part pebble.                                                                                  |                | Leaf debris.                                                                 |  |  |  |
| Wal  | ls                                                                                            |                |                                                                              |  |  |  |
| 3.   | Part painted cream.                                                                           |                | Light marks and shading in places.                                           |  |  |  |
|      | Part exposed                                                                                  | Left wall      |                                                                              |  |  |  |
|      | brickwork.                                                                                    | Facing wall    |                                                                              |  |  |  |
|      | Part wooden slatted                                                                           | Right wall     |                                                                              |  |  |  |
|      | fence.                                                                                        | Rear wall      |                                                                              |  |  |  |
| Woo  | odwork                                                                                        |                |                                                                              |  |  |  |
| 4.   | White painted exterior                                                                        | frames.        | Paint peeling at lower level to centre frame.  General light discolouration. |  |  |  |
| Ligh | ting                                                                                          |                |                                                                              |  |  |  |
| 5.   | 1 wall mounted infrare                                                                        | d flood light. | Not tested.                                                                  |  |  |  |
| Miso | cellaneous Items                                                                              |                |                                                                              |  |  |  |
| 6.   | 1 black painted wall mounted handrail.                                                        |                | Slightly worn.                                                               |  |  |  |
| 7.   | <ul><li>1 white plastic wall mounted Barry</li><li>Bros alarm panel with LED light.</li></ul> |                |                                                                              |  |  |  |
| 8.   |                                                                                               |                |                                                                              |  |  |  |
| 9.   | 2 drain pipes.                                                                                |                |                                                                              |  |  |  |
| 10.  | 1 bush.                                                                                       |                | In fair condition.                                                           |  |  |  |
| 11.  | 1 brown and black rubb                                                                        | per floor mat. | Worn and discoloured.                                                        |  |  |  |