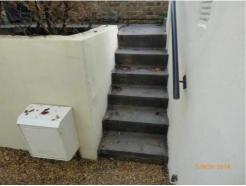

|      | London's Independent Inventory Specialist                                                     |                |                                                                              |  |  |  |
|------|-----------------------------------------------------------------------------------------------|----------------|------------------------------------------------------------------------------|--|--|--|
|      | FRONT EXTERIOR                                                                                |                |                                                                              |  |  |  |
|      | ITEM CHECK IN COMMENTS CHECK OUT                                                              |                |                                                                              |  |  |  |
| Floo | ring                                                                                          |                |                                                                              |  |  |  |
| 1.   | Part concrete steps.                                                                          |                | Slightly discoloured and weathered. Light leaf debris.                       |  |  |  |
| 2.   | Part pebble.                                                                                  |                | Leaf debris.                                                                 |  |  |  |
| Wal  | ls                                                                                            |                |                                                                              |  |  |  |
| 3.   | Part painted cream.                                                                           |                | Light marks and shading in places.                                           |  |  |  |
|      | Part exposed                                                                                  | Left wall      |                                                                              |  |  |  |
|      | brickwork.                                                                                    | Facing wall    |                                                                              |  |  |  |
|      | Part wooden slatted                                                                           | Right wall     |                                                                              |  |  |  |
|      | fence.                                                                                        | Rear wall      |                                                                              |  |  |  |
| Woo  | odwork                                                                                        |                |                                                                              |  |  |  |
| 4.   | White painted exterior                                                                        | frames.        | Paint peeling at lower level to centre frame.  General light discolouration. |  |  |  |
| Ligh | ting                                                                                          |                |                                                                              |  |  |  |
| 5.   | 1 wall mounted infrare                                                                        | d flood light. | Not tested.                                                                  |  |  |  |
| Miso | cellaneous Items                                                                              |                |                                                                              |  |  |  |
| 6.   | 1 black painted wall mounted handrail.                                                        |                | Slightly worn.                                                               |  |  |  |
| 7.   | <ul><li>1 white plastic wall mounted Barry</li><li>Bros alarm panel with LED light.</li></ul> |                |                                                                              |  |  |  |
| 8.   |                                                                                               |                |                                                                              |  |  |  |
| 9.   | 2 drain pipes.                                                                                |                |                                                                              |  |  |  |
| 10.  | 1 bush.                                                                                       |                | In fair condition.                                                           |  |  |  |
| 11.  | 1 brown and black rubb                                                                        | per floor mat. | Worn and discoloured.                                                        |  |  |  |