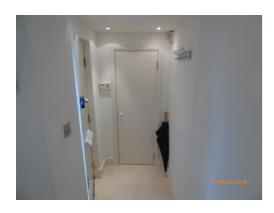

|      | London's Independent Inventory Specialist      |                                     |           |  |  |
|------|------------------------------------------------|-------------------------------------|-----------|--|--|
|      | ENTRANCE AND SMALL HALLWAY                     |                                     |           |  |  |
|      | ITEM                                           | CHECK IN COMMENTS                   | CHECK OUT |  |  |
| Exte | rior door frame                                |                                     |           |  |  |
| 12.  | Painted white.                                 | Old defects under.                  |           |  |  |
|      |                                                | Several small chip marks.           |           |  |  |
| 13.  | White and black draught excluder to the edges. |                                     |           |  |  |
| 14.  | 1 chrome doorbell.                             | In working order.                   |           |  |  |
|      |                                                | Lightly tarnished and discoloured.  |           |  |  |
| Exte | rior door                                      |                                     |           |  |  |
| 15.  | Black painted flat panel wooden                | Old defects under.                  |           |  |  |
|      | door.                                          | Paint marks at edges.               |           |  |  |
|      |                                                | Several small chips to edges.       |           |  |  |
|      |                                                | Numerous scattered scratch marks.   |           |  |  |
|      |                                                | Slightly worn.                      |           |  |  |
| 16.  | 2 metal Banham locks.                          | Tarnished.                          |           |  |  |
| 17.  | 1 circular chrome pull.                        |                                     |           |  |  |
| 18.  | 1 chrome letterbox with flap.                  | Tarnished.                          |           |  |  |
| 19.  | Numeral '36A' in chrome.                       |                                     |           |  |  |
| 20.  | 1 black wooden kick plate.                     | Slightly worn.                      |           |  |  |
| Thre | shold                                          |                                     |           |  |  |
| 21.  | Wooden.                                        | Worn, scratched and discoloured.    |           |  |  |
| Inte | rior door frame                                |                                     |           |  |  |
| 22.  | Painted magnolia.                              | Old defects under.                  |           |  |  |
| 23.  | 1 white metal London bar fitted.               | Slightly discoloured.               |           |  |  |
| 24.  | 1 Birmingham bar fitted to right               |                                     |           |  |  |
|      | hand side.                                     |                                     |           |  |  |
| Inte | Interior door                                  |                                     |           |  |  |
| 25.  | Magnolia painted flat panel wooden             | Old defects under.                  |           |  |  |
|      | door.                                          | Few very light marks.               |           |  |  |
|      |                                                | Chipping/cracking around the bolt.  |           |  |  |
| 26.  | 2 chrome Banham locks.                         | Lightly tarnished and paint marked. |           |  |  |
| 27.  | 1 white metal letterbox cover.                 |                                     |           |  |  |
| 28.  | 1 metal bolt.                                  |                                     |           |  |  |

|       | London's Independent Inventory Specialist |               |                                                                                                        |           |  |  |
|-------|-------------------------------------------|---------------|--------------------------------------------------------------------------------------------------------|-----------|--|--|
|       | ENTRANCE AND SMALL HALLWAY                |               |                                                                                                        |           |  |  |
|       | ITEM                                      |               | CHECK IN COMMENTS                                                                                      | CHECK OUT |  |  |
| 29.   | 2 magnolia painted plas contact points.   | stic alarm    |                                                                                                        |           |  |  |
| 30.   | 1 chrome and black dra excluder strip.    | ught          |                                                                                                        |           |  |  |
| Floo  | ring                                      |               |                                                                                                        |           |  |  |
| 31.   | Cream fitted wooden st                    | rip flooring. | Main tread slightly worn and discoloured. Numerous light surface scratch marks. Few minor paint marks. |           |  |  |
| Skirt | ing boards/woodwork                       |               | · ·                                                                                                    |           |  |  |
| 32.   |                                           |               | Old defects under.  Numerous scattered scuff marks.  Light angle chipping.  Several minor edge nicks.  |           |  |  |
| Wall  | <br> S                                    |               | Several minor edge motor                                                                               |           |  |  |
| 33.   | Painted magnolia.                         |               |                                                                                                        |           |  |  |
|       |                                           | Left wall     | Painted over rough patch around alarm panel.                                                           |           |  |  |
|       |                                           | Facing wall   | Red large scuff mark to centre.                                                                        |           |  |  |
|       |                                           | Right wall    |                                                                                                        |           |  |  |
|       |                                           | Rear wall     | Numerous light marks mid to lower level left hand side. Several angle chip marks left hand side.       |           |  |  |
| Swit  | ches and sockets                          |               |                                                                                                        |           |  |  |
| 34.   | 1 chrome triple light sw                  | itch.         | Paint marked.                                                                                          |           |  |  |
| 35.   | 1 plastic wall mounted a button panel.    | alarm push    | Paint marked and discoloured.                                                                          |           |  |  |
| 36.   | 36. 1 white plastic wall mounted siren.   |               | Not tested. Paint marked and discoloured.                                                              |           |  |  |
| Ceili | ng                                        |               |                                                                                                        |           |  |  |
| 37.   | Painted white.                            |               |                                                                                                        |           |  |  |
| Light | ting                                      |               |                                                                                                        |           |  |  |
| 38.   | 4 ceiling mounted reces                   | ssed          | All tested.                                                                                            |           |  |  |
|       | spotlights.                               |               | 1 not working.                                                                                         |           |  |  |
|       |                                           |               | Light fittings not fully flush with ceiling.                                                           |           |  |  |