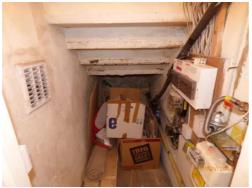

Scratches to flooring

Paint marks to alarm panel

|      | London's Independent Inventory Specialist |             |                                                 |           |  |  |
|------|-------------------------------------------|-------------|-------------------------------------------------|-----------|--|--|
|      | UNDER STAIRS STORAGE ROOM                 |             |                                                 |           |  |  |
|      | ITEM                                      |             | CHECK IN COMMENTS                               | CHECK OUT |  |  |
| Exte | rior door frame                           |             |                                                 |           |  |  |
| 41.  | Painted magnolia.                         |             | Old defects under.                              |           |  |  |
|      |                                           |             | Few minor finger marks.                         |           |  |  |
| Exte | rior door                                 |             |                                                 |           |  |  |
| 42.  | Magnolia painted flat pa                  | nel wooden  | Several light scattered marks.                  |           |  |  |
|      | door.                                     |             | 3 fitment holes at high level.                  |           |  |  |
| 43.  | 1 circular white plastic p                | ull.        |                                                 |           |  |  |
| Inte | rior door frame                           |             |                                                 |           |  |  |
| 44.  | Painted magnolia.                         |             | Not fully painted.                              |           |  |  |
|      |                                           |             | Several scattered marks and chip marks.         |           |  |  |
|      |                                           |             | Dusty.                                          |           |  |  |
| Inte | rior door                                 |             |                                                 |           |  |  |
| 45.  | Magnolia painted flat pa                  | nel wooden  | Light angle nicks.                              |           |  |  |
|      | door.                                     |             | Several light scattered scuff marks.            |           |  |  |
| Floo |                                           |             |                                                 |           |  |  |
| 46.  | Concrete flooring.                        |             | Generally worn and discoloured throughout.      |           |  |  |
|      |                                           |             | Sections cracked forward of entrance.           |           |  |  |
|      |                                           |             | Not inspected below items.                      |           |  |  |
| Wall | 1                                         | ı           |                                                 |           |  |  |
| 47.  | Painted white.                            |             | Numerous scattered cracks and marks throughout. |           |  |  |
|      |                                           |             | Numerous watermarks.                            |           |  |  |
|      |                                           |             | Walls generally in poor condition.              |           |  |  |
|      |                                           | Left wall   | 1 painted over air vent.                        |           |  |  |
|      |                                           | Facing wall |                                                 |           |  |  |
|      |                                           | Right wall  |                                                 |           |  |  |
|      | Rear wall                                 |             |                                                 |           |  |  |
|      | Switches and sockets                      |             | To .                                            |           |  |  |
| 48.  | 1 white plastic single ligh               |             | Dusty.                                          |           |  |  |
| 49.  | 1 large plastic wall mour                 |             | Paint marked and dusty.                         |           |  |  |
|      | box with 2 plastic covers                 | 5.          |                                                 |           |  |  |
| 50.  | 1 electricity meter.                      |             |                                                 |           |  |  |
| 51.  | 51. 1 white plastic blanking plate.       |             |                                                 |           |  |  |

|       | London's Independent Inventory Specialist              |                                                                                                                            |           |  |  |
|-------|--------------------------------------------------------|----------------------------------------------------------------------------------------------------------------------------|-----------|--|--|
|       | UNDER STAIRS STORAGE ROOM                              |                                                                                                                            |           |  |  |
|       | ITEM                                                   | CHECK IN COMMENTS                                                                                                          | CHECK OUT |  |  |
| 52.   | 1 white plastic wall mounted Friedland doorbell chime. | Discoloured and paint marked.                                                                                              |           |  |  |
| 53.   | 1 black plastic double fuse socket.                    |                                                                                                                            |           |  |  |
| 54.   | 1 white metal electrical panel.                        |                                                                                                                            |           |  |  |
| 55.   | Various wires to right hand side and rear walls.       |                                                                                                                            |           |  |  |
| Ceili | ng                                                     |                                                                                                                            |           |  |  |
| 56.   | Painted white.                                         | Cracked and discoloured with numerous watermarks. Generally in poor condition. Numerous cracks and small sections missing. |           |  |  |
| Ligh  | ting                                                   |                                                                                                                            |           |  |  |
| 57.   | 1 plastic wall mounted light fitting.                  | No shade. In working order. Slightly discoloured.                                                                          |           |  |  |
| Misc  | cellaneous Items                                       |                                                                                                                            |           |  |  |
| 58.   | Several wall mounted water pipes.                      |                                                                                                                            |           |  |  |
| 59.   | 1 wall mounted gas pipe.                               |                                                                                                                            |           |  |  |
| 60.   | 1 wall mounted gas meter.                              | Discoloured and paint marked.                                                                                              |           |  |  |
| 61.   | Numerous empty boxes.                                  |                                                                                                                            |           |  |  |
| 62.   | Numerous spare pieces of wooden flooring.              |                                                                                                                            |           |  |  |
| 63.   | 1 spare of paint pot.                                  |                                                                                                                            |           |  |  |
| 64.   | Several rolled up pieces of spare carpet cut-offs.     |                                                                                                                            |           |  |  |