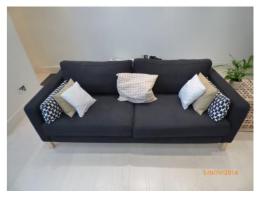

Shading to fireplace mantel

Chips to fireplace

Crack inside fireplace

Marks to sofa

Condition of side table

|                    | London's Independent Inventory Specialist |                |                                                            |           |
|--------------------|-------------------------------------------|----------------|------------------------------------------------------------|-----------|
|                    |                                           |                | KITCHEN (NOT INCLUDING DINING                              | ROOM)     |
|                    | ITEM                                      |                | CHECK IN COMMENTS                                          | CHECK OUT |
| Flooi              | ring                                      |                |                                                            |           |
| 120.               | Cream fitted wooden st                    | trip flooring. | Few light surface scratch marks.                           |           |
|                    |                                           |                | Generally in good condition.                               |           |
| Woo                | dwork                                     |                |                                                            |           |
| 121.               | Painted magnolia.                         |                | General light usage marks.                                 |           |
|                    |                                           |                | Light angle chipping.                                      |           |
|                    |                                           |                | Section not seen behind fridge freezer.                    |           |
| Wall               |                                           |                | ,                                                          |           |
| 122.               | Painted magnolia.                         |                |                                                            |           |
|                    |                                           | Left wall      |                                                            |           |
|                    |                                           | Facing wall    | Light cracking below the window sill.                      |           |
|                    |                                           | Right wall     | Several small chips to corner left hand side of extractor. |           |
|                    |                                           | Rear wall      | Few very light marks and shrinkage around wall             |           |
|                    |                                           |                | mounted plastic bin.                                       |           |
| 123.               | Part cream tiled splash                   | back around    |                                                            |           |
|                    | extractor.                                |                |                                                            |           |
|                    | ches and sockets                          |                |                                                            |           |
|                    | 1 chrome double light s                   |                |                                                            |           |
|                    | 1 chrome double dimm                      |                |                                                            |           |
|                    | 6 chrome double plug s                    |                | Paint marked in places.                                    |           |
| 127.               | 1 brass wall mounted d                    | oorbell        | Not tested.                                                |           |
|                    | chime.                                    |                | Paint marked.                                              |           |
| 128.               | 1 plastic wall mounted                    | alarm          | Not tested.                                                |           |
|                    | motion sensor.                            |                |                                                            |           |
| 129.               | 1 plastic ceiling mounte                  | ed smoke       | Not tested.                                                |           |
|                    | alarm.                                    |                | LED light working.                                         |           |
| 130.               | 130. 1 cream metal wall mounted item      |                | Usage unknown.                                             |           |
| with black aerial. |                                           |                | Paint marked and discoloured.                              |           |
| Heat               |                                           |                |                                                            |           |
| 131.               | Underfloor heating.                       |                |                                                            |           |
|                    |                                           |                |                                                            |           |
|                    |                                           |                |                                                            |           |