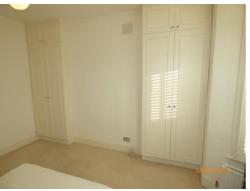

----|-------------------------------------------------|---------------------------------------------|--|--|--|
|      | ITEM CHECK IN COMMENTS CHECK OUT                |                                             |  |  |  |
| 377. | Linen: 1 white IKEA mattress protector.         | Freshly laundered.<br>new                   |  |  |  |
|      |                                                 | Fire label seen.                            |  |  |  |
| Misc | Miscellaneous Items                             |                                             |  |  |  |
| 379. | 1 large wicker laundry basket with lift up lid. | Wicker worn. Unravelling and patchy to lid. |  |  |  |
| 380. | 1 wooden slatted storage box with lift-up lid.  |                                             |  |  |  |



















Shading to carpet

Worn wicker



|          | London's Independent Inventory Specialist         |               |                                                                                         |           |  |
|----------|---------------------------------------------------|---------------|-----------------------------------------------------------------------------------------|-----------|--|
|          | REAR GARDEN                                       |               |                                                                                         |           |  |
|          | ITEM                                              |               | CHECK IN COMMENTS                                                                       | CHECK OUT |  |
| Floor