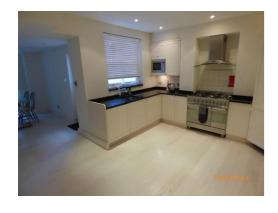

|                   |                                           |  |  |  |  |
| 233. | 1 wall mounted print of men on horses in a gold frame with glass front.                                                                          | Paint marked.     |                                           |  |  |  |  |
| 234. | Instructions for: 1 for the cooker. 2 for the boiler. 1 for the extractor fan. 1 for the heating control. 1 for the telephone. 1 for dishwasher. |                   |                                           |  |  |  |  |
|      | <ul><li>1 for washer dryer.</li><li>1 for microwave.</li><li>1 for alarm panel</li></ul>                                                         |                   |                                           |  |  |  |  |



















Sink



Microwave

Extractor



33

Oven













Freezer

















Kitchen storage











Washing machine



|                                           |                                                                                                                      |             |                                                                                                                                                     | London's Independent Inventory Specialist |  |  |  |
|-------------------------------------------|----------------------------------------------------------------------------------------------------------------------|-------------|---------------------------------------------------------------------------------------------------