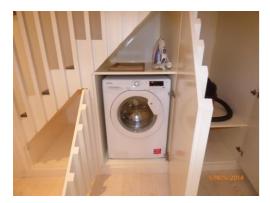

ll mounted print of men on horses in a gold frame with glass front.                                                                          | Paint marked.     |                                           |  |  |  |  |
| 234. | Instructions for: 1 for the cooker. 2 for the boiler. 1 for the extractor fan. 1 for the heating control. 1 for the telephone. 1 for dishwasher. |                   |                                           |  |  |  |  |
|      | <ul><li>1 for washer dryer.</li><li>1 for microwave.</li><li>1 for alarm panel</li></ul>                                                         |                   |                                           |  |  |  |  |



















Sink



Microwave

Extractor



33

Oven













Freezer

















Kitchen storage











Washing machine



|                                           |                                                                                                                      |             |                                                                                                                                                     | London's Independent Inventory Specialist |  |  |  |
|-------------------------------------------|----------------------------------------------------------------------------------------------------------------------|-------------|-----------------------------------------------------------------------------------------------------------------------------------------------------|-------------------------------------------|--|--|--|
| DINING