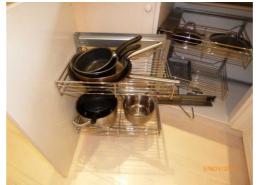

|  |  |  |  |
| 233. | 1 wall mounted print of men on horses in a gold frame with glass front.                                                                          | Paint marked.     |                                           |  |  |  |  |
| 234. | Instructions for: 1 for the cooker. 2 for the boiler. 1 for the extractor fan. 1 for the heating control. 1 for the telephone. 1 for dishwasher. |                   |                                           |  |  |  |  |
|      | <ul><li>1 for washer dryer.</li><li>1 for microwave.</li><li>1 for alarm panel</li></ul>                                                         |                   |                                           |  |  |  |  |



















Sink



Microwave

Extractor



33

Oven













Freezer

















Kitchen storage











Washing machine



|                                           |                                                                                                                      |             |                                                                                                                                                     | London's Independent Inventory Specialist |  |  |  |
|-------------------------------------------|----------------------------------------------------------------------------------------------------------------------|-------------|-----------------------------------------------------------------------------------------------------------------------------------------------------|---------------