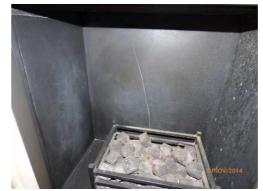

|       | RECEPTION ROOM (OPEN PLAN FROM ENTRANCE HALLWAY)                                                                                                                      |                                                                                                                                                                                                                                                                                  |           |  |  |
|-------|-----------------------------------------------------------------------------------------------------------------------------------------------------------------------|----------------------------------------------------------------------------------------------------------------------------------------------------------------------------------------------------------------------------------------------------------------------------------|-----------|--|--|
|       | ITEM                                                                                                                                                                  | CHECK IN COMMENTS                                                                                                                                                                                                                                                                | CHECK OUT |  |  |
| Win   | dows                                                                                                                                                                  |                                                                                                                                                                                                                                                                                  |           |  |  |
| 74.   | 3 white painted wooden sash windows containing: A total of 6 single glazed panes. 2 chrome finger pulls. 1 chrome lock. 2 chrome locking bolts. 2 white window cords. | Frosting to lower 3 panes. Glazing sound and clean. Very light dust settlement. Very light cracking to lower edges of lower left hand side frame. Light scratch and paint marks to edges of panes.                                                                               |           |  |  |
| Curt  | ains/blinds/shutters                                                                                                                                                  |                                                                                                                                                                                                                                                                                  |           |  |  |
| 75.   | 8 white wooden folding slatted wooden shutters with adjustable slats.                                                                                                 | Working. In good condition.                                                                                                                                                                                                                                                      |           |  |  |
| Ceili |                                                                                                                                                                       |                                                                                                                                                                                                                                                                                  |           |  |  |
| 76.   | Painted white.                                                                                                                                                        | Light patchy paintwork marks around window.                                                                                                                                                                                                                                      |           |  |  |
| Light |                                                                                                                                                                       |                                                                                                                                                                                                                                                                                  |           |  |  |
| 77.   | 19 ceiling mounted recessed spotlights.                                                                                                                               | All tested. 1 not working.                                                                                                                                                                                                                                                       |           |  |  |
| Fire  |                                                                                                                                                                       |                                                                                                                                                                                                                                                                                  |           |  |  |
| 78.   | Black slate base. Cream granite surround and mantel. Black slate inner section. Gas decorative fire with artificial coals, metal surround and metal plate.            | Base scratched and paint marked. Surround generally worn and discoloured consistent with age. 2 small ring marks to mantel. Several small chips to edges. Large crack to rear wall interior section. Several light marks to interior. Interior dusty. Decorative fire tarnished. |           |  |  |