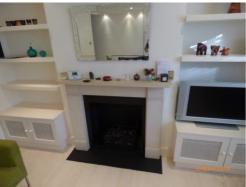

lastic double socket to interior. 1 plastic telephone socket to interior. | Heavily scuffed to interior with several small chips. Light scuffs to exterior. Cut-out section to top section to accommodate cables.                                                                                    |           |  |  |
| 119. |                                                                                                                                                                                                                                   | Scuff marks to interior. Cut-out section to top section to accommodate pipes. Light cracking to exterior edges. Shelf not fully fitted to interior. Several cut-out sections to interior to accommodate pipes and wires. |           |  |  |





































Shading to fireplace mantel

Chips to fireplace

Crack inside fireplace

Marks to sofa



Condition of side table



|                    | London's Independent Inventory Specialist |                |                                                            |           |
|--------------------|-------------------------------------------|----------------|------------------------------------------------------------|-----------|
|                    |                                           |                | KITCHEN (NOT INCLUDING DINING                              | ROOM)     |
|                    | ITEM                                      |                | CHECK IN COMMENTS                                          | CHECK OUT |
| Flooi              | ring