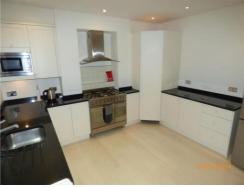

|                   |                                           |  |  |  |  |
| 233. | 1 wall mounted print of men on horses in a gold frame with glass front.                                                                          | Paint marked.     |                                           |  |  |  |  |
| 234. | Instructions for: 1 for the cooker. 2 for the boiler. 1 for the extractor fan. 1 for the heating control. 1 for the telephone. 1 for dishwasher. |                   |                                           |  |  |  |  |
|      | <ul><li>1 for washer dryer.</li><li>1 for microwave.</li><li>1 for alarm panel</li></ul>                                                         |                   |                                           |  |  |  |  |



















Sink



Microwave

Extractor



33

Oven













Freezer

















Kitchen storage











Washing machine



|                                           |                                                                                                                      |             |                                                                                                                                                     | London's Independent Inventory Specialist |  |  |  |
|-------------------------------------------|----------------------------------------------------------------------------------------------------------------------|-------------|-----------------------------------------------------------------------------------------------------