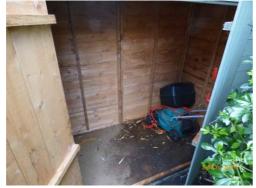

|                                                                                                                                                                             |                                                                       | London's Independent Inventory Specialist |  |  |  |  |
|-----------------------------------------------------------------------------------------------------------------------------------------------------------------------------|-----------------------------------------------------------------------|-------------------------------------------|--|--|--|--|
|                                                                                                                                                                             | BATHROOM                                                              |                                           |  |  |  |  |
| ITEM                                                                                                                                                                        | CHECK IN COMMENTS                                                     | CHECK OUT                                 |  |  |  |  |
| Miscellaneous items                                                                                                                                                         |                                                                       |                                           |  |  |  |  |
| 318. 1 curved glass and chrome shower screen.                                                                                                                               |                                                                       |                                           |  |  |  |  |
| 319. 1 large wall mounted unframed mirror.                                                                                                                                  | Paint marked to edges. Small silvering marks forming to lower corner. |                                           |  |  |  |  |
| 320. 1 chrome wall mounted toilet roll holder.                                                                                                                              |                                                                       |                                           |  |  |  |  |
| 321. 1 white plastic toilet brush with canister.                                                                                                                            |                                                                       |                                           |  |  |  |  |
| 322. 1 circular green plastic bin.                                                                                                                                          |                                                                       |                                           |  |  |  |  |
| 323. 1 chrome and black floor mounted doorstop.                                                                                                                             |                                                                       |                                           |  |  |  |  |
| <ul> <li>324. 1 cream painted built-in storage unit below sink with:</li> <li>2 cream doors.</li> <li>2 circular white pulls.</li> <li>1 white pipe to interior.</li> </ul> | Several light marks to interior. Cut-out section to accommodate pipe. |                                           |  |  |  |  |

Sink

Bath Shower

|       | BEDROOM 2 (MIDDLE BEDROOM)               |                                                                                                                                                            |  |  |  |
|-------|------------------------------------------|------------------------------------------------------------------------------------------------------------------------------------------------------------|--|--|--|
|       | ITEM CHECK IN COMMENTS CHECK OUT         |                                                                                                                                                            |  |  |  |
| Exte  | rior door frame                          |                                                                                                                                                            |  |  |  |
| 325.  | Painted magnolia.                        | Old defects under. Several light chips to lower level.                                                                                                     |  |  |  |
| Exte  | rior door                                |                                                                                                                                                            |  |  |  |
| 326.  | Magnolia painted 4-panel wooden door.    |                                                                                                                                                            |  |  |  |
| 327.  | 1 circular chrome, white and black pull. |                                                                                                                                                            |  |  |  |
| Thre  | shold                                    |                                                                                                                                                            |  |  |  |
| 328.  | Aluminium.                               |                                                                                                                                                            |  |  |  |
| Inter | ior door frame                           |                                                                                                                                                            |  |  |  |
| 329.  | Painted magnolia.                        | 1 chip lower right hand side corner.                                                                                                                       |  |  |  |
| Inter | ior door                                 |                                                                                                                                                            |  |  |  |
| 330.  | Magnolia painted 4-panel wooden door.    | 2 inch section of worn paintwork to upper right side corner.                                                                                               |  |  |  |
|       |                                          | 2 very light marks.                                                                                                                                        |  |  |  |
| 331.  | pull.                                    | Paint marked. Missing 1 screw.                                                                                                                             |  |  |  |
| 332.  | 2 chrome double clothes hooks.           | Right hook slightly loose.                                                                                                                                 |  |  |  |
| Floor | ring                                     |                                                                                                                                                            |  |  |  |
| 333.  | Beige fitted wall-to-wall carpeting.     | Not inspected below furniture. Light draught marks to edges. Several light furniture indentation marks. Professionally cleaned.                            |  |  |  |
| 334.  | 1 white rubber floor mounted doorstop.   |                                                                                                                                                            |  |  |  |
| Skirt | ing boards/woodwork                      |                                                                                                                                                            |  |  |  |
| 335.  | Magnolia painted skirting boards.        | Few general light usage marks. Light cracking to top corners right of entrance. Very light shrinkage corner cracks. 1 hole left hand side of the radiator. |  |  |  |

|         |                               |             |                                                   | London's Independent Inventory Specialist |
|---------|-------------------------------|-------------|---------------------------------------------------|-------------------------------------------|
|         | BEDROOM 2 (MIDDLE BEDROOM)    |             |                                                   |                                           |
|         | ITEM                          |             | CHECK IN COMMENTS                                 | CHECK OUT                                 |
| Wall    | s                             |             |                                                   |                                           |
| 336.    | Painted magnolia.             |             |                                                   |                                           |
|         |                               | Left wall   |                                                   |                                           |
|         |                               | Facing wall | 1 painted over air vent to high level.            |                                           |
|         |                               | Right wall  |                                                   |                                           |
|         |                               | Rear wall   |                                                   |                                           |
| Swit    | ches and sockets              |             |                                                   |                                           |
| 337.    | 1 chrome single dimmer        | switch.     |                                                   |                                           |
| 338.    | 6 chrome double plug so       | ockets.     |                                                   |                                           |
| Heat    | ing                           |             |                                                   |                                           |
| 339.    | 1 white metal wall mour       | nted double | Roughly painted to front panel.                   |                                           |
|         | panel box radiator conta      | nining:     |                                                   |                                           |
|         | 1 metal thermostat.           |             |                                                   |                                           |
|         | 1 plastic valve cover.        |             |                                                   |                                           |
| Windows |                               |             |                                                   |                                           |
| 340.    |                               | en sash     | Glazing sound and clean.                          |                                           |
|         | window containing:            |             | Light scratch and paint marks to edges.           |                                           |
|         | 4 single glazed panes.        |             | Fittings lightly tarnished and paint marked.      |                                           |
|         | 2 metal finger pulls.         |             | Pull cords discoloured.                           |                                           |
|         | 1 metal lock.                 |             | Air vent discoloured.                             |                                           |
|         | 2 white sash cords.           |             | Light marks to edges of frame where blind catches |                                           |
|         | 1 built-in air vent to high   | ı level.    | frame.                                            |                                           |
|         | ains/blinds                   |             |                                                   |                                           |
| 341.    | 1 wooden Venetian blind       |             | In working order.                                 |                                           |
|         | matching pelmet contain       |             | Clean.                                            |                                           |
|         | pull cords and wooden acorns. |             |                                                   |                                           |
| Ceili   | •                             |             |                                                   |                                           |
| 342.    | Painted white.                |             |                                                   |                                           |
|         |                               |             |                                                   |                                           |
|         |                               |             |                                                   |                                           |
|         |                               |             |                                                   |                                           |
|         |                               |             |                                                   |                                           |

|       | London's Independent Inventory Specialist                                                                                                                                                                         |                                                                                                                     |  |  |  |
|-------|-------------------------------------------------------------------------------------------------------------------------------------------------------------------------------------------------------------------|---------------------------------------------------------------------------------------------------------------------|--|--|--|
|       | BEDROOM 2 (MIDDLE BEDROOM)                                                                                                                                                                                        |                                                                                                                     |  |  |  |
|       | ITEM CHECK IN COMMENTS CHECK OUT                                                                                                                                                                                  |                                                                                                                     |  |  |  |
| Light | ing                                                                                                                                                                                                               |                                                                                                                     |  |  |  |
| 343.  | 1 long white plastic ceiling mounted pendant light fitting with circular white floral patterned frosted shade.                                                                                                    | In working order. Cable discoloured.                                                                                |  |  |  |
| Built | -in wardrobes                                                                                                                                                                                                     |                                                                                                                     |  |  |  |
|       | Wardrobe 1 (left hand side): 4 magnolia painted doors. 4 white pulls. Magnolia painted interior. 1 metal clothes rail. 1 magnolia shelf.                                                                          | General usage and small chips to interior.  Top section too high to inspect.                                        |  |  |  |
| 345.  | Wardrobe 2 (right hand side): 4 magnolia painted doors. 4 white pulls. Magnolia painted interior. 1 metal clothes rail. 4 magnolia shelves. 1 magnolia painted divider. 1 door mounted wavy mirror to right door. | Interior scuffed throughout. Several chips to flooring. Light wear to edges. Top section too high to fully inspect. |  |  |  |
| Furni | iture/accessories                                                                                                                                                                                                 |                                                                                                                     |  |  |  |
|       | 1 black wooden chest of drawer with 4-drawers.                                                                                                                                                                    | New                                                                                                                 |  |  |  |
| 347.  | Bed: 1 dark wooden double bed frame with wooden slats to the underside and matching headboard.                                                                                                                    | In good condition.<br>New                                                                                           |  |  |  |
| 348.  | Mattress:  1 white double mattress.                                                                                                                                                                               | No stains seen. Fire label seen. New                                                                                |  |  |  |
| 349.  | Linen: 1 white mattress protector.                                                                                                                                                                                | Freshly laundered.                                                                                                  |  |  |  |

| BEDROOM 2 (MIDDLE BEDROOM)       |                   |                                                                   |
|----------------------------------|-------------------|-------------------------------------------------------------------|
| ITEM                             | CHECK IN COMMENTS | CHECK OUT                                                         |
| 1 small circular glass lamp with | No bulb.          |                                                                   |
|                                  |                   | ITEM CHECK IN COMMENTS  1 small circular glass lamp with No bulb. |

|       | London's Independent Inventory Specialist |                                                         |  |  |  |
|-------|-------------------------------------------|---------------------------------------------------------|--|--|--|
|       | BEDROOM 3 (FRONT OF PROPERTY)             |                                                         |  |  |  |
|       | ITEM CHECK IN COMMENTS CHECK OUT          |                                                         |  |  |  |
| Exte  | rior door frame                           |                                                         |  |  |  |
| 351.  | Painted magnolia.                         | Old defects under.                                      |  |  |  |
|       |                                           | Several light chips to lower level.                     |  |  |  |
| Exte  | rior door                                 |                                                         |  |  |  |
| 352.  | Magnolia painted 4-panel wooden           | Few light usage marks to lower level.                   |  |  |  |
|       | door.                                     | 2 small paint chip marks.                               |  |  |  |
| 353.  | 1 circular chrome, white and black        |                                                         |  |  |  |
|       | pull.                                     |                                                         |  |  |  |
| Thre  | shold                                     |                                                         |  |  |  |
| 354.  | Aluminium.                                |                                                         |  |  |  |
| Inter | rior door frame                           |                                                         |  |  |  |
| 355.  | Painted magnolia.                         | Old defects under.                                      |  |  |  |
|       |                                           | Light angle wear lower right hand side.                 |  |  |  |
| Inter | ior door                                  |                                                         |  |  |  |
| 356.  | Magnolia painted 4-panel wooden           | 1 small fitment hole right hand side of right hand side |  |  |  |
|       | door.                                     | clothes hook.                                           |  |  |  |
|       |                                           | 1 small material pad at lower level.                    |  |  |  |
| 357.  | 1 circular chrome, white and black        |                                                         |  |  |  |
|       | pull.                                     |                                                         |  |  |  |
| 358.  | 2 chrome double clothes hooks.            |                                                         |  |  |  |
| Floo  | ring                                      |                                                         |  |  |  |
| 359.  | Cream fitted wall-to-wall carpeting.      | Professionally cleaned.                                 |  |  |  |
|       |                                           | Draught marks to edges.                                 |  |  |  |
|       |                                           | Carpet lightly shaded through general wear.             |  |  |  |
|       |                                           | Several light furniture indentation marks.              |  |  |  |
|       |                                           | Several grey spot marks, mainly around bed area.        |  |  |  |
| Skirt | ing boards/woodwork                       |                                                         |  |  |  |
| 360.  | Magnolia painted skirting boards.         | General usage and scuff marks.                          |  |  |  |
|       |                                           | Cabling clipped to section to left hand wall and below  |  |  |  |
|       |                                           | left hand side of window.                               |  |  |  |
|       |                                           |                                                         |  |  |  |
|       |                                           |                                                         |  |  |  |

|         | London's Independent Inventory Specialist                                            |              |                                                                                                                |           |  |
|---------|--------------------------------------------------------------------------------------|--------------|----------------------------------------------------------------------------------------------------------------|-----------|--|
|         | BEDROOM 3 (FRONT OF PROPERTY)                                                        |              |                                                                                                                |           |  |
|         | ITEM                                                                                 |              | CHECK IN COMMENTS                                                                                              | CHECK OUT |  |
| Wall    | s                                                                                    |              |                                                                                                                |           |  |
| 361.    | Painted magnolia.                                                                    |              |                                                                                                                |           |  |
|         | -                                                                                    | Left wall    | 1 painted over air vent to high level. Air vent discoloured.                                                   |           |  |
|         |                                                                                      | Facing wall  | Light painted over shrinkage cracks around window.                                                             |           |  |
|         |                                                                                      | Right wall   |                                                                                                                |           |  |
|         |                                                                                      | Rear wall    |                                                                                                                |           |  |
| Swit    | ches and sockets                                                                     |              |                                                                                                                |           |  |
| 362.    | 2 chrome double dimme                                                                | er switches. |                                                                                                                |           |  |
| 363.    | 1 chrome single dimmer                                                               | switch.      |                                                                                                                |           |  |
| 364.    | 4 chrome double plug so                                                              | ockets.      |                                                                                                                |           |  |
| 365.    |                                                                                      |              |                                                                                                                |           |  |
| ends.   |                                                                                      |              |                                                                                                                |           |  |
| Heating |                                                                                      |              |                                                                                                                |           |  |
| 366.    | 366. 1 x 3-section wall mounted double panel radiator containing 1 metal thermostat. |              | Light usage marks to front panel.                                                                              |           |  |
| Windows |                                                                                      |              |                                                                                                                |           |  |
| 367.    |                                                                                      |              | Glazing sound and clean. Light cracking to corners of woodwork. Left and right hand side windows painted shut. |           |  |
| Curta   | ains/blinds/shutters                                                                 |              |                                                                                                                |           |  |
| 368.    | 368. 8 magnolia wooden double folding shutters with adjustable slats.                |              | All in good condition and working.                                                                             |           |  |
| Ceili   | ng                                                                                   |              |                                                                                                                |           |  |
| 369.    |                                                                                      |              |                                                                                                                |           |  |

|       | London's Independent Inventory Specialist                                                                                                                                                                     |                                                                                    |  |  |  |
|-------|---------------------------------------------------------------------------------------------------------------------------------------------------------------------------------------------------------------|------------------------------------------------------------------------------------|--|--|--|
|       | BEDROOM 3 (FRONT OF PROPERTY)                                                                                                                                                                                 |                                                                                    |  |  |  |
|       | ITEM CHECK IN COMMENTS CHECK OUT                                                                                                                                                                              |                                                                                    |  |  |  |
| Light | ting                                                                                                                                                                                                          |                                                                                    |  |  |  |
| 370.  | 1 plastic ceiling mounted pendant light fitting with circular frosted glass floral patterned shade.                                                                                                           | In working order. Wire discoloured.                                                |  |  |  |
| 371.  | 2 chrome wall mounted lights each with a circular cream shade.                                                                                                                                                | Both in working order.                                                             |  |  |  |
| Built | -in wardrobes                                                                                                                                                                                                 |                                                                                    |  |  |  |
| 372.  | Wardrobe 1 (left hand side): 4 magnolia painted doors. 4 glass and chrome pulls. Magnolia painted interior. 2 magnolia shelves. 1 metal clothes rail. 1 grey fabric clothes divider/hanger to interior.       | Numerous usage marks to interiors. Several minor pin size holes to interior doors. |  |  |  |
| 373.  | Wardrobe 2: 4 magnolia painted wooden doors. 4 glass and chrome pulls. Magnolia painted interiors. 1 metal clothes rail. 6 magnolia painted shelves. 2 magnolia painted dividers. 1 door mounted wavy mirror. | Interior scuffed and marked throughout.                                            |  |  |  |
| Furn  | iture/accessories                                                                                                                                                                                             |                                                                                    |  |  |  |
|       | 1 black wooden chest of drawer with 4 drawers.                                                                                                                                                                | New.                                                                               |  |  |  |
| 375.  | 1 dark wooden double bed frame with wooden slats to the underside and matching headboard.                                                                                                                     | New.                                                                               |  |  |  |
| 376.  | Mattress: 1 grey and cream Morgedal IKEA mattress.                                                                                                                                                            | Fire label seen.<br>Clean.<br>New.                                                 |  |  |  |

|      | BEDROOM 3 (FRONT OF PROPERTY)                   |                                             |  |  |  |
|------|-------------------------------------------------|---------------------------------------------|--|--|--|
|      | ITEM CHECK IN COMMENTS CHECK OUT                |                                             |  |  |  |
| 377. | Linen: 1 white IKEA mattress protector.         | Freshly laundered.<br>new                   |  |  |  |
|      |                                                 | Fire label seen.                            |  |  |  |
| Misc | Miscellaneous Items                             |                                             |  |  |  |
| 379. | 1 large wicker laundry basket with lift up lid. | Wicker worn. Unravelling and patchy to lid. |  |  |  |
| 380. | 1 wooden slatted storage box with lift-up lid.  |                                             |  |  |  |

Shading to carpet

Worn wicker

|          | London's Independent Inventory Specialist         |               |                                                                                         |           |  |
|----------|---------------------------------------------------|---------------|-----------------------------------------------------------------------------------------|-----------|--|
|          | REAR GARDEN                                       |               |                                                                                         |           |  |
|          | ITEM                                              |               | CHECK IN COMMENTS                                                                       | CHECK OUT |  |
| Floor    | ring                                              |               |                                                                                         |           |  |
| 381.     | Part concrete flooring.                           |               | Weathered and discoloured.                                                              |           |  |
|          |                                                   |               | Several cracks and moss build-up.                                                       |           |  |
| 382.     | 2 metal floor mounted a panels.                   | access        | Both rusted.                                                                            |           |  |
| 383.     | Part lawn.                                        |               | Recently mowed.                                                                         |           |  |
|          |                                                   |               | Quite patchy with sections missing.                                                     |           |  |
| 384.     | Part soil boundary.                               |               | In good condition.                                                                      |           |  |
| Wall     | · · · · · · · · · · · · · · · · · · ·             |               |                                                                                         |           |  |
| 385.     | Part exposed                                      |               | Exposed brickwork generally discoloured                                                 |           |  |
|          | brickwork.                                        | Left wall     | Some moss build-up to walls at lower level.                                             |           |  |
|          | Part white painted                                | Facing wall   |                                                                                         |           |  |
|          | brickwork.                                        | Right wall    |                                                                                         |           |  |
|          | Part wooden slatted                               | Rear wall     |                                                                                         |           |  |
|          | fencing.                                          |               |                                                                                         |           |  |
| Lighting |                                                   |               |                                                                                         |           |  |
|          | 1 wall mounted infrared                           |               | Not tested                                                                              |           |  |
| 387.     | 4 flood lights mounted to boundary.               | to the soil   | Not tested.                                                                             |           |  |
| 388.     | 2 wall mounted infrared                           | l lights with | Not tested.                                                                             |           |  |
|          | plastic covers.                                   | Ü             | Discoloured and paint marked.                                                           |           |  |
| Furni    | iture items                                       |               |                                                                                         |           |  |
| 389.     | 1 black furniture set cor                         | ntaining:     |                                                                                         |           |  |
|          | 1 x 2-seater bench.                               |               |                                                                                         |           |  |
|          | 2 chairs.                                         |               |                                                                                         |           |  |
|          | 1 table.                                          |               |                                                                                         |           |  |
| Shed     |                                                   |               |                                                                                         |           |  |
| 390.     | Grey painted shelf with 2 doors. Wooden interior. | felt roof.    | Interior flooring discoloured and stained with lot amounts of discolouration and water. |           |  |
|          |                                                   |               |                                                                                         |           |  |

|                        | London's Independent Inventory Specialist |                                 |           |  |  |
|------------------------|-------------------------------------------|---------------------------------|-----------|--|--|
|                        | REAR GARDEN                               |                                 |           |  |  |
| ITEM CHECK IN COMMENTS |                                           |                                 | CHECK OUT |  |  |
| Misc                   | ellaneous items                           |                                 |           |  |  |
| 391.                   | 1 green plastic electric lawn mower       | Not tested.                     |           |  |  |
|                        | with detachable basket.                   | Generally worn and discoloured. |           |  |  |
| 392.                   | 4 black wall mounted drain pipes.         |                                 |           |  |  |
| 393.                   | 1 wall mounted Barry Bros alarm           |                                 |           |  |  |
|                        | panel.                                    |                                 |           |  |  |
| 394.                   | 1 black wall mounted extendable           |                                 |           |  |  |
|                        | clothes line.                             |                                 |           |  |  |
| 395.                   | Large amount of ivy and shrubs.           | All in good seasonal order.     |           |  |  |
| 396.                   | Wooden step.                              | Discoloured with moss build-up. |           |  |  |