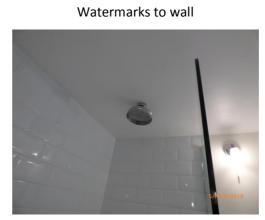

|         | London's Independent Inventory Specialist                                            |              |                                                                                                                |           |  |
|---------|--------------------------------------------------------------------------------------|--------------|----------------------------------------------------------------------------------------------------------------|-----------|--|
|         | BEDROOM 3 (FRONT OF PROPERTY)                                                        |              |                                                                                                                |           |  |
|         | ITEM                                                                                 |              | CHECK IN COMMENTS                                                                                              | CHECK OUT |  |
| Wall    | s                                                                                    |              |                                                                                                                |           |  |
| 361.    | Painted magnolia.                                                                    |              |                                                                                                                |           |  |
|         | -                                                                                    | Left wall    | 1 painted over air vent to high level. Air vent discoloured.                                                   |           |  |
|         |                                                                                      | Facing wall  | Light painted over shrinkage cracks around window.                                                             |           |  |
|         |                                                                                      | Right wall   |                                                                                                                |           |  |
|         |                                                                                      | Rear wall    |                                                                                                                |           |  |
| Swit    | ches and sockets                                                                     |              |                                                                                                                |           |  |
| 362.    | 2 chrome double dimme                                                                | er switches. |                                                                                                                |           |  |
| 363.    | 1 chrome single dimmer                                                               | switch.      |                                                                                                                |           |  |
| 364.    | 4 chrome double plug so                                                              | ockets.      |                                                                                                                |           |  |
| 365.    |                                                                                      |              |                                                                                                                |           |  |
| ends.   |                                                                                      |              |                                                                                                                |           |  |
| Heating |                                                                                      |              |                                                                                                                |           |  |
| 366.    | 366. 1 x 3-section wall mounted double panel radiator containing 1 metal thermostat. |              | Light usage marks to front panel.                                                                              |           |  |
| Windows |                                                                                      |              |                                                                                                                |           |  |
| 367.    |                                                                                      |              | Glazing sound and clean. Light cracking to corners of woodwork. Left and right hand side windows painted shut. |           |  |
| Curta   | ains/blinds/shutters                                                                 |              |                                                                                                                |           |  |
| 368.    | 368. 8 magnolia wooden double folding shutters with adjustable slats.                |              | All in good condition and working.                                                                             |           |  |
| Ceili   | ng                                                                                   |              |                                                                                                                |           |  |
| 369.    |                                                                                      |              |                                                                                                                |           |  |

I/we the tenant/s further accept, acknowledge and agree that unless I/we make any such written amendments or comments and return this document to the landlord or their agent within seven days of the date of my receipt of this document, this document will be the definitive basis of comparison of the contents and condition of the property at the time of the end of tenancy howsoever occasioned. I/we further accept, acknowledge and agree that this check-in declaration applies to tenant in the singular or tenants in the plural as applicable to the tenancy agreement to which this inventory relates.