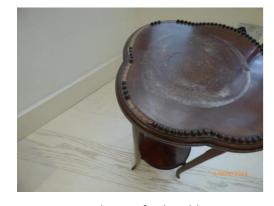

Shading to fireplace mantel

Chips to fireplace

Crack inside fireplace

Marks to sofa

Condition of side table

|                    | London's Independent Inventory Specialist |                |                                                            |           |
|--------------------|-------------------------------------------|----------------|------------------------------------------------------------|-----------|
|                    |                                           |                | KITCHEN (NOT INCLUDING DINING                              | ROOM)     |
|                    | ITEM                                      |                | CHECK IN COMMENTS                                          | CHECK OUT |
| Flooi              | ring                                      |                |                                                            |           |
| 120.               | Cream fitted wooden st                    | trip flooring. | Few light surface scratch marks.                           |           |
|                    |                                           |                | Generally in good condition.                               |           |
| Woo                | dwork                                     |                |                                                            |           |
| 121.               | Painted magnolia.                         |                | General light usage marks.                                 |           |
|                    |                                           |                | Light angle chipping.                                      |           |
|                    |                                           |                | Section not seen behind fridge freezer.                    |           |
| Wall               |                                           |                | ,                                                          |           |
| 122.               | Painted magnolia.                         |                |                                                            |           |
|                    |                                           | Left wall      |                                                            |           |
|                    |                                           | Facing wall    | Light cracking below the window sill.                      |           |
|                    |                                           | Right wall     | Several small chips to corner left hand side of extractor. |           |
|                    |                                           | Rear wall      | Few very light marks and shrinkage around wall             |           |
|                    |                                           |                | mounted plastic bin.                                       |           |
| 123.               | Part cream tiled splash                   | back around    |                                                            |           |
|                    | extractor.                                |                |                                                            |           |
|                    | ches and sockets                          |                |                                                            |           |
|                    | 1 chrome double light s                   |                |                                                            |           |
|                    | 1 chrome double dimm                      |                |                                                            |           |
|                    | 6 chrome double plug s                    |                | Paint marked in places.                                    |           |
| 127.               | 1 brass wall mounted d                    | oorbell        | Not tested.                                                |           |
|                    | chime.                                    |                | Paint marked.                                              |           |
| 128.               | 1 plastic wall mounted                    | alarm          | Not tested.                                                |           |
|                    | motion sensor.                            |                |                                                            |           |
| 129.               | 1 plastic ceiling mounte                  | ed smoke       | Not tested.                                                |           |
|                    | alarm.                                    |                | LED light working.                                         |           |
| 130.               | 130. 1 cream metal wall mounted item      |                | Usage unknown.                                             |           |
| with black aerial. |                                           |                | Paint marked and discoloured.                              |           |
| Heat               |                                           |                |                                                            |           |
| 131.               | Underfloor heating.                       |                |                                                            |           |
|                    |                                           |                |                                                            |           |
|                    |                                           |                |                                                            |           |