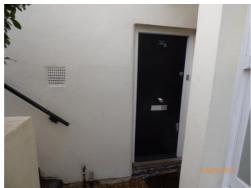

|      | London's Independent Inventory Specialist      |                                     |           |  |  |
|------|------------------------------------------------|-------------------------------------|-----------|--|--|
|      | ENTRANCE AND SMALL HALLWAY                     |                                     |           |  |  |
|      | ITEM                                           | CHECK IN COMMENTS                   | CHECK OUT |  |  |
| Exte | rior door frame                                |                                     |           |  |  |
| 12.  | Painted white.                                 | Old defects under.                  |           |  |  |
|      |                                                | Several small chip marks.           |           |  |  |
| 13.  | White and black draught excluder to the edges. |                                     |           |  |  |
| 14.  | 1 chrome doorbell.                             | In working order.                   |           |  |  |
|      |                                                | Lightly tarnished and discoloured.  |           |  |  |
| Exte | rior door                                      |                                     |           |  |  |
| 15.  | Black painted flat panel wooden                | Old defects under.                  |           |  |  |
|      | door.                                          | Paint marks at edges.               |           |  |  |
|      |                                                | Several small chips to edges.       |           |  |  |
|      |                                                | Numerous scattered scratch marks.   |           |  |  |
|      |                                                | Slightly worn.                      |           |  |  |
| 16.  | 2 metal Banham locks.                          | Tarnished.                          |           |  |  |
| 17.  | 1 circular chrome pull.                        |                                     |           |  |  |
| 18.  | 1 chrome letterbox with flap.                  | Tarnished.                          |           |  |  |
| 19.  | Numeral '36A' in chrome.                       |                                     |           |  |  |
| 20.  | 1 black wooden kick plate.                     | Slightly worn.                      |           |  |  |
| Thre | shold                                          |                                     |           |  |  |
| 21.  | Wooden.                                        | Worn, scratched and discoloured.    |           |  |  |
| Inte | rior door frame                                |                                     |           |  |  |
| 22.  | Painted magnolia.                              | Old defects under.                  |           |  |  |
| 23.  | 1 white metal London bar fitted.               | Slightly discoloured.               |           |  |  |
| 24.  | 1 Birmingham bar fitted to right               |                                     |           |  |  |
|      | hand side.                                     |                                     |           |  |  |
| Inte | Interior door                                  |                                     |           |  |  |
| 25.  | Magnolia painted flat panel wooden             | Old defects under.                  |           |  |  |
|      | door.                                          | Few very light marks.               |           |  |  |
|      |                                                | Chipping/cracking around the bolt.  |           |  |  |
| 26.  | 2 chrome Banham locks.                         | Lightly tarnished and paint marked. |           |  |  |
| 27.  | 1 white metal letterbox cover.                 |                                     |           |  |  |
| 28.  | 1 metal bolt.                                  |                                     |           |  |  |