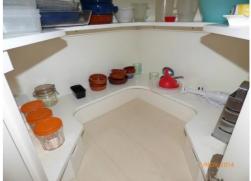

|  |  |  |  |
| 233. | 1 wall mounted print of men on horses in a gold frame with glass front.                                                                          | Paint marked.     |                                           |  |  |  |  |
| 234. | Instructions for: 1 for the cooker. 2 for the boiler. 1 for the extractor fan. 1 for the heating control. 1 for the telephone. 1 for dishwasher. |                   |                                           |  |  |  |  |
|      | <ul><li>1 for washer dryer.</li><li>1 for microwave.</li><li>1 for alarm panel</li></ul>                                                         |                   |                                           |  |  |  |  |



















Sink



Microwave

Extractor



33

Oven













Freezer

















Kitchen storage











Washing machine



|                                           |                                                                                                                      |             |                                                                                                                                                     | London's Independent Inventory Specialist |  |  |  |
|-------------------------------------------|----------------------------------------------------------------------------------------------------------------------|-------------|-----------------------------------------------------------------------------------------------------------------------------------------------------|----------------------------------