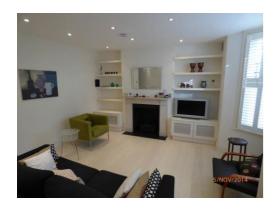

|      | RECEPTION ROOM (OPEN PLAN FROM ENTRANCE HALLWAY) |              |                                                         |            |  |
|------|--------------------------------------------------|--------------|---------------------------------------------------------|------------|--|
|      | ITEM                                             |              | CHECK IN COMMENTS                                       | CHECK OUT  |  |
|      |                                                  |              | CHECK III COMMENTS                                      | CITEON COT |  |
| Floo | -                                                |              | Constitution de Constitution de                         |            |  |
| 65.  | Cream fitted strip floori                        | ng.          | Several light scattered surface scratch marks.          |            |  |
|      |                                                  |              | Few small scuff marks.                                  |            |  |
|      |                                                  |              | Generally in good condition.                            |            |  |
|      | dwork                                            |              |                                                         |            |  |
| 66.  | Cream painted skirting b                         | ooards.      | Old defects under.                                      |            |  |
|      |                                                  |              | Slightly dusty.                                         |            |  |
|      |                                                  |              | General light usage marks.                              |            |  |
|      |                                                  |              | Light angle chipping to corners in places.              |            |  |
|      |                                                  |              | Cabling clipped to section below window.                |            |  |
| Wall |                                                  |              |                                                         |            |  |
| 67.  | Painted magnolia.                                |              | Advised freshly painted.                                |            |  |
|      |                                                  | Left wall    | Few light usage marks.                                  |            |  |
|      |                                                  |              | Light shrinkage cracks to centre.                       |            |  |
|      |                                                  | Facing wall  | Few minor usage marks mid to lower level.               |            |  |
|      |                                                  | Right wall   | Light usage marks around left hand side shelf.          |            |  |
|      |                                                  | Rear wall    | Few minor finger marks mid to lower level to right hand |            |  |
|      |                                                  |              | section.                                                |            |  |
|      |                                                  |              | 1 painted over air vent to high level.                  |            |  |
| Swit | ches and sockets                                 | •            |                                                         |            |  |
| 68.  | 5 chrome double plug so                          | ockets.      | Paint marked.                                           |            |  |
| 69.  | 1 chrome double dimme                            | er switch.   |                                                         |            |  |
| 70.  | 1 white plastic wall mou                         | inted BT     | Slightly discoloured.                                   |            |  |
|      | telephone socket with ADL splitter               |              |                                                         |            |  |
|      | with wire.                                       | ·            |                                                         |            |  |
| 71.  | 1 white plastic wall mou                         | inted alarm  | Not tested.                                             |            |  |
|      | motion sensor.                                   |              | LED light working.                                      |            |  |
|      |                                                  |              | Discoloured and paint marked.                           |            |  |
| 72.  | 1 plastic ceiling mounte                         | d Fire Angel | Not tested.                                             |            |  |
|      | smoke alarm.                                     | 0 -          | LED light working.                                      |            |  |
| Heat |                                                  |              |                                                         |            |  |
| 73.  | Underfloor heating.                              |              |                                                         |            |  |

|       | RECEPTION ROOM (OPEN PLAN FROM ENTRANCE HALLWAY)                                                                                                                      |                                                                                                                                                                                                                                                                                  |           |  |  |
|-------|-----------------------------------------------------------------------------------------------------------------------------------------------------------------------|----------------------------------------------------------------------------------------------------------------------------------------------------------------------------------------------------------------------------------------------------------------------------------|-----------|--|--|
|       | ITEM                                                                                                                                                                  | CHECK IN COMMENTS                                                                                                                                                                                                                                                                | CHECK OUT |  |  |
| Win   | dows                                                                                                                                                                  |                                                                                                                                                                                                                                                                                  |           |  |  |
| 74.   | 3 white painted wooden sash windows containing: A total of 6 single glazed panes. 2 chrome finger pulls. 1 chrome lock. 2 chrome locking bolts. 2 white window cords. | Frosting to lower 3 panes. Glazing sound and clean. Very light dust settlement. Very light cracking to lower edges of lower left hand side frame. Light scratch and paint marks to edges of panes.                                                                               |           |  |  |
| Curt  | ains/blinds/shutters                                                                                                                                                  |                                                                                                                                                                                                                                                                                  |           |  |  |
| 75.   | 8 white wooden folding slatted wooden shutters with adjustable slats.                                                                                                 | Working. In good condition.                                                                                                                                                                                                                                                      |           |  |  |
| Ceili |                                                                                                                                                                       |                                                                                                                                                                                                                                                                                  |           |  |  |
| 76.   | Painted white.                                                                                                                                                        | Light patchy paintwork marks around window.                                                                                                                                                                                                                                      |           |  |  |
| Light |                                                                                                                                                                       |                                                                                                                                                                                                                                                                                  |           |  |  |
| 77.   | 19 ceiling mounted recessed spotlights.                                                                                                                               | All tested. 1 not working.                                                                                                                                                                                                                                                       |           |  |  |
| Fire  |                                                                                                                                                                       |                                                                                                                                                                                                                                                                                  |           |  |  |
| 78.   | Black slate base. Cream granite surround and mantel. Black slate inner section. Gas decorative fire with artificial coals, metal surround and metal plate.            | Base scratched and paint marked. Surround generally worn and discoloured consistent with age. 2 small ring marks to mantel. Several small chips to edges. Large crack to rear wall interior section. Several light marks to interior. Interior dusty. Decorative fire tarnished. |           |  |  |

|      | RECEPTION ROOM (OPEN PLAN FROM ENTRANCE HALLWAY)                                                                                       |                                                                                                                |           |  |  |
|------|----------------------------------------------------------------------------------------------------------------------------------------|----------------------------------------------------------------------------------------------------------------|-----------|--|--|
|      | ITEM                                                                                                                                   | CHECK IN COMMENTS                                                                                              | CHECK OUT |  |  |
| Furn | iture/accessories                                                                                                                      |                                                                                                                |           |  |  |
| 79.  | <ol> <li>black 3-seater sofa with:</li> <li>seat cushions.</li> <li>back cushions.</li> <li>armrests.</li> <li>wooden legs.</li> </ol> | Slight debris to underside. Light usage marks to seat cushions and to armrests. Fire label seen.               |           |  |  |
| 80.  | <ol> <li>green upholstered armchair with:</li> <li>seat cushion.</li> <li>armrests.</li> <li>chrome legs.</li> </ol>                   | Fire label seen.                                                                                               |           |  |  |
| 81.  | 1 dark wooden framed armchair with dark leather seat and back section.                                                                 |                                                                                                                |           |  |  |
| 82.  | 1 6-foot tall black lamp with circular white shade.                                                                                    | In working order.                                                                                              |           |  |  |
| 83.  | 1 x 30 inch tall 2-tier wooden table with: 4 wooden legs. Wooden rippled edges to top section.                                         | Numerous wooden ripples missing. Ring marks and general wear to top section. Several scratch marks throughout. |           |  |  |
| 84.  | 1 wooden slatted storage box with removable lid.                                                                                       | Light usage marks.                                                                                             |           |  |  |
| 85.  | 2 brown and floral patterned satin scatter cushions.                                                                                   |                                                                                                                |           |  |  |
| 86.  | 2 white and grey patterned scatter cushions.                                                                                           |                                                                                                                |           |  |  |
| 87.  | 2 black and white longer patterned scatter cushions.                                                                                   |                                                                                                                |           |  |  |
| 88.  | 2 cream and red patterned scatter cushions.                                                                                            |                                                                                                                |           |  |  |
| 89.  | 1 cream and grey patterned scatter cushion.                                                                                            |                                                                                                                |           |  |  |

|      | RECEPTION ROOM (OPEN PLAN FROM ENTRANCE HALLWAY)                                                       |                              |           |  |
|------|--------------------------------------------------------------------------------------------------------|------------------------------|-----------|--|
|      | ITEM                                                                                                   | CHECK IN COMMENTS            | CHECK OUT |  |
| 90.  | 1 approximate 32 inch Philips flat screen television.                                                  | Not tested.                  |           |  |
| 91.  | 1 wall mounted canvas print of jugs.                                                                   |                              |           |  |
| 92.  | 1 wall mounted print of jugs and a wine bottle in a wooden frame with glass front with initials 'MJD'. | Frame slightly paint marked. |           |  |
| 93.  | 1 wall mounted mirror in a mirrored frame.                                                             |                              |           |  |
| 94.  | 1 circular plastic rippled side table with 3 chrome legs.                                              | Few minor paint spots.       |           |  |
| 95.  | 2 wooden bongo style drums.                                                                            |                              |           |  |
| 96.  | 3 wooden elephant ornaments.                                                                           |                              |           |  |
| 97.  | 1 crackling design glass vase.                                                                         |                              |           |  |
| 98.  | 1 glass decanter with metal top.                                                                       |                              |           |  |
| 99.  | 1 white plastic 6-socket extension lead.                                                               |                              |           |  |
| 100. | 6 glass candle holders.                                                                                | Discoloured.                 |           |  |
| 101. | 1 black metal ornament of a person.                                                                    |                              |           |  |
| 102. | 1 small green glass decanter with crystal lid.                                                         |                              |           |  |
| 103. | 1 circular green glass paper weight.                                                                   |                              |           |  |
| 104. | 1 distress looked 12 inch square rippled plate.                                                        |                              |           |  |
| 105. | 1 book by Keith Richards.                                                                              |                              |           |  |
| 106. | 1 white plastic cordless Vaillant digital heating control.                                             | Not tested.                  |           |  |
| 107. | 5 wicker placemats.                                                                                    |                              |           |  |
| 108. | 2 glass candle holders.                                                                                |                              |           |  |
| 109. | 1 square grey glass candle holder with candle.                                                         |                              |           |  |
| 110. | 1 small purple and chrome container with lid.                                                          |                              |           |  |