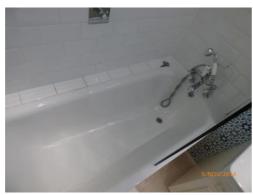

|                                                                       |                                           |  |  |  |  |
| 323. 1 chrome and black floor mounted doorstop.                                                                                                                             |                                                                       |                                           |  |  |  |  |
| <ul> <li>324. 1 cream painted built-in storage unit below sink with:</li> <li>2 cream doors.</li> <li>2 circular white pulls.</li> <li>1 white pipe to interior.</li> </ul> | Several light marks to interior. Cut-out section to accommodate pipe. |                                           |  |  |  |  |





















Sink





Bath Shower



|       | BEDROOM 2 (MIDDLE BEDROOM)               |                                                                                                                                                            |  |  |  |
|-------|------------------------------------------|------------------------------------------------------------------------------------------------------------------------------------------------------------|--|--|--|
|       | ITEM CHECK IN COMMENTS CHECK OUT         |                                                                                                                                                            |  |  |  |
| Exte  | rior door frame                          |