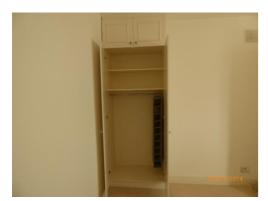

------------------------------------------------|---------------------------------------------|--|--|--|
|      | ITEM CHECK IN COMMENTS CHECK OUT                |                                             |  |  |  |
| 377. | Linen: 1 white IKEA mattress protector.         | Freshly laundered.<br>new                   |  |  |  |
|      |                                                 | Fire label seen.                            |  |  |  |
| Misc | Miscellaneous Items                             |                                             |  |  |  |
| 379. | 1 large wicker laundry basket with lift up lid. | Wicker worn. Unravelling and patchy to lid. |  |  |  |
| 380. | 1 wooden slatted storage box with lift-up lid.  |                                             |  |  |  |



















Shading to carpet

Worn wicker



|          | London's Independent Inventory Specialist         |               |                                                                                         |           |  |
|----------|---------------------------------------------------|---------------|-----------------------------------------------------------------------------------------|-----------|--|
|          | REAR GARDEN                                       |               |                                                                                         |           |  |
|          | ITEM                                              |               | CHECK IN COMMENTS                                                                       | CHECK OUT |  |
| Floor    | r