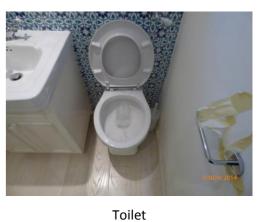

|                                                                       |                                           |  |  |  |  |
| 323. 1 chrome and black floor mounted doorstop.                                                                                                                             |                                                                       |                                           |  |  |  |  |
| <ul> <li>324. 1 cream painted built-in storage unit below sink with:</li> <li>2 cream doors.</li> <li>2 circular white pulls.</li> <li>1 white pipe to interior.</li> </ul> | Several light marks to interior. Cut-out section to accommodate pipe. |                                           |  |  |  |  |





















Sink





Bath Shower



|       | BEDROOM 2 (MIDDLE BEDROOM)               |                                                                                                                                                            |  |  |  |
|-------|------------------------------------------|------------------------------------------------------------------------------------------------------------------------------------------------------------|--|--|--|
|       | ITEM CHECK IN COMMENTS CHECK OUT         |                                                                                                                                                            |  |  |  |
| Exte  | rior door frame                          |