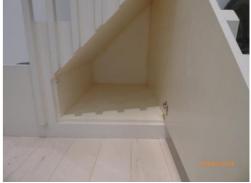

Scratches to flooring

Paint marks to alarm panel

|      | London's Independent Inventory Specialist |             |                                                 |           |  |  |
|------|-------------------------------------------|-------------|-------------------------------------------------|-----------|--|--|
|      | UNDER STAIRS STORAGE ROOM                 |             |                                                 |           |  |  |
|      | ITEM                                      |             | CHECK IN COMMENTS                               | CHECK OUT |  |  |
| Exte | rior door frame                           |             |                                                 |           |  |  |
| 41.  | Painted magnolia.                         |             | Old defects under.                              |           |  |  |
|      |                                           |             | Few minor finger marks.                         |           |  |  |
| Exte | rior door                                 |             |                                                 |           |  |  |
| 42.  | Magnolia painted flat pa                  | nel wooden  | Several light scattered marks.                  |           |  |  |
|      | door.                                     |             | 3 fitment holes at high level.                  |           |  |  |
| 43.  | 1 circular white plastic p                | ull.        |                                                 |           |  |  |
| Inte | rior door frame                           |             |                                                 |           |  |  |
| 44.  | Painted magnolia.                         |             | Not fully painted.                              |           |  |  |
|      |                                           |             | Several scattered marks and chip marks.         |           |  |  |
|      |                                           |             | Dusty.                                          |           |  |  |
| Inte | rior door                                 |             |                                                 |           |  |  |
| 45.  | Magnolia painted flat pa                  | nel wooden  | Light angle nicks.                              |           |  |  |
|      | door.                                     |             | Several light scattered scuff marks.            |           |  |  |
| Floo |                                           |             |                                                 |           |  |  |
| 46.  | Concrete flooring.                        |             | Generally worn and discoloured throughout.      |           |  |  |
|      |                                           |             | Sections cracked forward of entrance.           |           |  |  |
|      |                                           |             | Not inspected below items.                      |           |  |  |
| Wall | 1                                         | ı           |                                                 |           |  |  |
| 47.  | Painted white.                            |             | Numerous scattered cracks and marks throughout. |           |  |  |
|      |                                           |             | Numerous watermarks.                            |           |  |  |
|      |                                           |             | Walls generally in poor condition.              |           |  |  |
|      |                                           | Left wall   | 1 painted over air vent.                        |           |  |  |
|      |                                           | Facing wall |                                                 |           |  |  |
|      |                                           | Right wall  |                                                 |           |  |  |
|      | Rear wall                                 |             |                                                 |           |  |  |
|      | Switches and sockets                      |             | To .                                            |           |  |  |
| 48.  | 1 white plastic single ligh               |             | Dusty.                                          |           |  |  |
| 49.  | 1 large plastic wall mour                 |             | Paint marked and dusty.                         |           |  |  |
|      | box with 2 plastic covers                 | 5.          |                                                 |           |  |  |
| 50.  | 1 electricity meter.                      |             |                                                 |           |  |  |
| 51.  | 51. 1 white plastic blanking plate.       |             |                                                 |           |  |  |

|                                                                                                                                                                             |                                                                       | London's Independent Inventory Specialist |  |  |  |  |
|-----------------------------------------------------------------------------------------------------------------------------------------------------------------------------|-----------------------------------------------------------------------|-------------------------------------------|--|--|--|--|
|                                                                                                                                                                             | BATHROOM                                                              |                                           |  |  |  |  |
| ITEM                                                                                                                                                                        | CHECK IN COMMENTS                                                     | CHECK OUT                                 |  |  |  |  |
| Miscellaneous items                                                                                                                                                         |                                                                       |                                           |  |  |  |  |
| 318. 1 curved glass and chrome shower screen.                                                                                                                               |                                                                       |                                           |  |  |  |  |
| 319. 1 large wall mounted unframed mirror.                                                                                                                                  | Paint marked to edges. Small silvering marks forming to lower corner. |                                           |  |  |  |  |
| 320. 1 chrome wall mounted toilet roll holder.                                                                                                                              |                                                                       |                                           |  |  |  |  |
| 321. 1 white plastic toilet brush with canister.                                                                                                                            |                                                                       |                                           |  |  |  |  |
| 322. 1 circular green plastic bin.                                                                                                                                          |                                                                       |                                           |  |  |  |  |
| 323. 1 chrome and black floor mounted doorstop.                                                                                                                             |                                                                       |                                           |  |  |  |  |
| <ul> <li>324. 1 cream painted built-in storage unit below sink with:</li> <li>2 cream doors.</li> <li>2 circular white pulls.</li> <li>1 white pipe to interior.</li> </ul> | Several light marks to interior. Cut-out section to accommodate pipe. |                                           |  |  |  |  |

Sink

Bath Shower

|       | BEDROOM 2 (MIDDLE BEDROOM)               |                                                                                                                                                            |  |  |  |
|-------|------------------------------------------|------------------------------------------------------------------------------------------------------------------------------------------------------------|--|--|--|
|       | ITEM CHECK IN COMMENTS CHECK OUT         |                                                                                                                                                            |  |  |  |
| Exte  | rior door frame                          |                                                                                                                                                            |  |  |  |
| 325.  | Painted magnolia.                        | Old defects under. Several light chips to lower level.                                                                                                     |  |  |  |
| Exte  | rior door                                |                                                                                                                                                            |  |  |  |
| 326.  | Magnolia painted 4-panel wooden door.    |                                                                                                                                                            |  |  |  |
| 327.  | 1 circular chrome, white and black pull. |                                                                                                                                                            |  |  |  |
| Thre  | shold                                    |                                                                                                                                                            |  |  |  |
| 328.  | Aluminium.                               |                                                                                                                                                            |  |  |  |
| Inter | ior door frame                           |                                                                                                                                                            |  |  |  |
| 329.  | Painted magnolia.                        | 1 chip lower right hand side corner.                                                                                                                       |  |  |  |
| Inter | ior door                                 |                                                                                                                                                            |  |  |  |
| 330.  | Magnolia painted 4-panel wooden door.    | 2 inch section of worn paintwork to upper right side corner.                                                                                               |  |  |  |
|       |                                          | 2 very light marks.                                                                                                                                        |  |  |  |
| 331.  | pull.                                    | Paint marked. Missing 1 screw.                                                                                                                             |  |  |  |
| 332.  | 2 chrome double clothes hooks.           | Right hook slightly loose.                                                                                                                                 |  |  |  |
| Floor | ring                                     |                                                                                                                                                            |  |  |  |
| 333.  | Beige fitted wall-to-wall carpeting.     | Not inspected below furniture. Light draught marks to edges. Several light furniture indentation marks. Professionally cleaned.                            |  |  |  |
| 334.  | 1 white rubber floor mounted doorstop.   |                                                                                                                                                            |  |  |  |
| Skirt | ing boards/woodwork                      |                                                                                                                                                            |  |  |  |
| 335.  | Magnolia painted skirting boards.        | Few general light usage marks. Light cracking to top corners right of entrance. Very light shrinkage corner cracks. 1 hole left hand side of the radiator. |  |  |  |

|         |                               |             |                                                   | London's Independent Inventory Specialist |
|---------|-------------------------------|-------------|---------------------------------------------------|-------------------------------------------|
|         | BEDROOM 2 (MIDDLE BEDROOM)    |             |                                                   |                                           |
|         | ITEM                          |             | CHECK IN COMMENTS                                 | CHECK OUT                                 |
| Wall    | s                             |             |                                                   |                                           |
| 336.    | Painted magnolia.             |             |                                                   |                                           |
|         |                               | Left wall   |                                                   |                                           |
|         |                               | Facing wall | 1 painted over air vent to high level.            |                                           |
|         |                               | Right wall  |                                                   |                                           |
|         |                               | Rear wall   |                                                   |                                           |
| Swit    | ches and sockets              |             |                                                   |                                           |
| 337.    | 1 chrome single dimmer        | switch.     |                                                   |                                           |
| 338.    | 6 chrome double plug so       | ockets.     |                                                   |                                           |
| Heat    | ing                           |             |                                                   |                                           |
| 339.    | 1 white metal wall mour       | nted double | Roughly painted to front panel.                   |                                           |
|         | panel box radiator conta      | nining:     |                                                   |                                           |
|         | 1 metal thermostat.           |             |                                                   |                                           |
|         | 1 plastic valve cover.        |             |                                                   |                                           |
| Windows |                               |             |                                                   |                                           |
| 340.    |                               | en sash     | Glazing sound and clean.                          |                                           |
|         | window containing:            |             | Light scratch and paint marks to edges.           |                                           |
|         | 4 single glazed panes.        |             | Fittings lightly tarnished and paint marked.      |                                           |
|         | 2 metal finger pulls.         |             | Pull cords discoloured.                           |                                           |
|         | 1 metal lock.                 |             | Air vent discoloured.                             |                                           |
|         | 2 white sash cords.           |             | Light marks to edges of frame where blind catches |                                           |
|         | 1 built-in air vent to high   | ı level.    | frame.                                            |                                           |
|         | ains/blinds                   |             |                                                   |                                           |
| 341.    | 1 wooden Venetian blind       |             | In working order.                                 |                                           |
|         | matching pelmet contain       |             | Clean.                                            |                                           |
|         | pull cords and wooden acorns. |             |                                                   |                                           |
| Ceili   | •                             |             |                                                   |                                           |
| 342.    | Painted white.                |             |                                                   |                                           |
|         |                               |             |                                                   |                                           |
|         |                               |             |                                                   |                                           |
|         |                               |             |                                                   |                                           |
|         |                               |             |                                                   |                                           |

|       | London's Independent Inventory Specialist                                                                                                                                                                         |                                                                                                                     |  |  |  |
|-------|-------------------------------------------------------------------------------------------------------------------------------------------------------------------------------------------------------------------|---------------------------------------------------------------------------------------------------------------------|--|--|--|
|       | BEDROOM 2 (MIDDLE BEDROOM)                                                                                                                                                                                        |                                                                                                                     |  |  |  |
|       | ITEM CHECK IN COMMENTS CHECK OUT                                                                                                                                                                                  |                                                                                                                     |  |  |  |
| Light | ing                                                                                                                                                                                                               |                                                                                                                     |  |  |  |
| 343.  | 1 long white plastic ceiling mounted pendant light fitting with circular white floral patterned frosted shade.                                                                                                    | In working order. Cable discoloured.                                                                                |  |  |  |
| Built | -in wardrobes                                                                                                                                                                                                     |                                                                                                                     |  |  |  |
|       | Wardrobe 1 (left hand side): 4 magnolia painted doors. 4 white pulls. Magnolia painted interior. 1 metal clothes rail. 1 magnolia shelf.                                                                          | General usage and small chips to interior.  Top section too high to inspect.                                        |  |  |  |
| 345.  | Wardrobe 2 (right hand side): 4 magnolia painted doors. 4 white pulls. Magnolia painted interior. 1 metal clothes rail. 4 magnolia shelves. 1 magnolia painted divider. 1 door mounted wavy mirror to right door. | Interior scuffed throughout. Several chips to flooring. Light wear to edges. Top section too high to fully inspect. |  |  |  |
| Furni | iture/accessories                                                                                                                                                                                                 |                                                                                                                     |  |  |  |
|       | 1 black wooden chest of drawer with 4-drawers.                                                                                                                                                                    | New                                                                                                                 |  |  |  |
| 347.  | Bed: 1 dark wooden double bed frame with wooden slats to the underside and matching headboard.                                                                                                                    | In good condition.<br>New                                                                                           |  |  |  |
| 348.  | Mattress:  1 white double mattress.                                                                                                                                                                               | No stains seen. Fire label seen. New                                                                                |  |  |  |
| 349.  | Linen: 1 white mattress protector.                                                                                                                                                                                | Freshly laundered.                                                                                                  |  |  |  |

| BEDROOM 2 (MIDDLE BEDROOM)       |                   |                                                                   |
|----------------------------------|-------------------|-------------------------------------------------------------------|
| ITEM                             | CHECK IN COMMENTS | CHECK OUT                                                         |
| 1 small circular glass lamp with | No bulb.          |                                                                   |
|                                  |                   | ITEM CHECK IN COMMENTS  1 small circular glass lamp with No bulb. |

|       | London's Independent Inventory Specialist |                                                         |  |  |  |
|-------|-------------------------------------------|---------------------------------------------------------|--|--|--|
|       | BEDROOM 3 (FRONT OF PROPERTY)             |                                                         |  |  |  |
|       | ITEM CHECK IN COMMENTS CHECK OUT          |                                                         |  |  |  |
| Exte  | rior door frame                           |                                                         |  |  |  |
| 351.  | Painted magnolia.                         | Old defects under.                                      |  |  |  |
|       |                                           | Several light chips to lower level.                     |  |  |  |
| Exte  | rior door                                 |                                                         |  |  |  |
| 352.  | Magnolia painted 4-panel wooden           | Few light usage marks to lower level.                   |  |  |  |
|       | door.                                     | 2 small paint chip marks.                               |  |  |  |
| 353.  | 1 circular chrome, white and black        |                                                         |  |  |  |
|       | pull.                                     |                                                         |  |  |  |
| Thre  | shold                                     |                                                         |  |  |  |
| 354.  | Aluminium.                                |                                                         |  |  |  |
| Inter | rior door frame                           |                                                         |  |  |  |
| 355.  | Painted magnolia.                         | Old defects under.                                      |  |  |  |
|       |                                           | Light angle wear lower right hand side.                 |  |  |  |
| Inter | ior door                                  |                                                         |  |  |  |
| 356.  | Magnolia painted 4-panel wooden           | 1 small fitment hole right hand side of right hand side |  |  |  |
|       | door.                                     | clothes hook.                                           |  |  |  |
|       |                                           | 1 small material pad at lower level.                    |  |  |  |
| 357.  | 1 circular chrome, white and black        |                                                         |  |  |  |
|       | pull.                                     |                                                         |  |  |  |
| 358.  | 2 chrome double clothes hooks.            |                                                         |  |  |  |
| Floo  | ring                                      |                                                         |  |  |  |
| 359.  | Cream fitted wall-to-wall carpeting.      | Professionally cleaned.                                 |  |  |  |
|       |                                           | Draught marks to edges.                                 |  |  |  |
|       |                                           | Carpet lightly shaded through general wear.             |  |  |  |
|       |                                           | Several light furniture indentation marks.              |  |  |  |
|       |                                           | Several grey spot marks, mainly around bed area.        |  |  |  |
| Skirt | ing boards/woodwork                       |                                                         |  |  |  |
| 360.  | Magnolia painted skirting boards.         | General usage and scuff marks.                          |  |  |  |
|       |                                           | Cabling clipped to section to left hand wall and below  |  |  |  |
|       |                                           | left hand side of window.                               |  |  |  |
|       |                                           |                                                         |  |  |  |
|       |                                           |                                                         |  |  |  |

|         | London's Independent Inventory Specialist                                            |              |                                                                                                                |           |  |
|---------|--------------------------------------------------------------------------------------|--------------|----------------------------------------------------------------------------------------------------------------|-----------|--|
|         | BEDROOM 3 (FRONT OF PROPERTY)                                                        |              |                                                                                                                |           |  |
|         | ITEM                                                                                 |              | CHECK IN COMMENTS                                                                                              | CHECK OUT |  |
| Wall    | s                                                                                    |              |                                                                                                                |           |  |
| 361.    | Painted magnolia.                                                                    |              |                                                                                                                |           |  |
|         | -                                                                                    | Left wall    | 1 painted over air vent to high level. Air vent discoloured.                                                   |           |  |
|         |                                                                                      | Facing wall  | Light painted over shrinkage cracks around window.                                                             |           |  |
|         |                                                                                      | Right wall   |                                                                                                                |           |  |
|         |                                                                                      | Rear wall    |                                                                                                                |           |  |
| Swit    | ches and sockets                                                                     |              |                                                                                                                |           |  |
| 362.    | 2 chrome double dimme                                                                | er switches. |                                                                                                                |           |  |
| 363.    | 1 chrome single dimmer                                                               | switch.      |                                                                                                                |           |  |
| 364.    | 4 chrome double plug so                                                              | ockets.      |                                                                                                                |           |  |
| 365.    |                                                                                      |              |                                                                                                                |           |  |
| ends.   |                                                                                      |              |                                                                                                                |           |  |
| Heating |                                                                                      |              |                                                                                                                |           |  |
| 366.    | 366. 1 x 3-section wall mounted double panel radiator containing 1 metal thermostat. |              | Light usage marks to front panel.                                                                              |           |  |
| Windows |                                                                                      |              |                                                                                                                |           |  |
| 367.    |                                                                                      |              | Glazing sound and clean. Light cracking to corners of woodwork. Left and right hand side windows painted shut. |           |  |
| Curta   | ains/blinds/shutters                                                                 |              |                                                                                                                |           |  |
| 368.    | 368. 8 magnolia wooden double folding shutters with adjustable slats.                |              | All in good condition and working.                                                                             |           |  |
| Ceili   | ng                                                                                   |              |                                                                                                                |           |  |
| 369.    |                                                                                      |              |                                                                                                                |           |  |