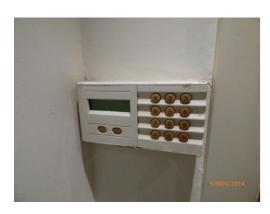

Scratches to flooring

Paint marks to alarm panel

|      | London's Independent Inventory Specialist |             |                                                 |           |  |  |
|------|-------------------------------------------|-------------|-------------------------------------------------|-----------|--|--|
|      | UNDER STAIRS STORAGE ROOM                 |             |                                                 |           |  |  |
|      | ITEM                                      |             | CHECK IN COMMENTS                               | CHECK OUT |  |  |
| Exte | rior door frame                           |             |                                                 |           |  |  |
| 41.  | Painted magnolia.                         |             | Old defects under.                              |           |  |  |
|      |                                           |             | Few minor finger marks.                         |           |  |  |
| Exte | rior door                                 |             |                                                 |           |  |  |
| 42.  | Magnolia painted flat pa                  | nel wooden  | Several light scattered marks.                  |           |  |  |
|      | door.                                     |             | 3 fitment holes at high level.                  |           |  |  |
| 43.  | 1 circular white plastic p                | ull.        |                                                 |           |  |  |
| Inte | rior door frame                           |             |                                                 |           |  |  |
| 44.  | Painted magnolia.                         |             | Not fully painted.                              |           |  |  |
|      |                                           |             | Several scattered marks and chip marks.         |           |  |  |
|      |                                           |             | Dusty.                                          |           |  |  |
| Inte | rior door                                 |             |                                                 |           |  |  |
| 45.  | Magnolia painted flat pa                  | nel wooden  | Light angle nicks.                              |           |  |  |
|      | door.                                     |             | Several light scattered scuff marks.            |           |  |  |
| Floo |                                           |             |                                                 |           |  |  |
| 46.  | Concrete flooring.                        |             | Generally worn and discoloured throughout.      |           |  |  |
|      |                                           |             | Sections cracked forward of entrance.           |           |  |  |
|      |                                           |             | Not inspected below items.                      |           |  |  |
| Wall | 1                                         | ı           |                                                 |           |  |  |
| 47.  | Painted white.                            |             | Numerous scattered cracks and marks throughout. |           |  |  |
|      |                                           |             | Numerous watermarks.                            |           |  |  |
|      |                                           |             | Walls generally in poor condition.              |           |  |  |
|      |                                           | Left wall   | 1 painted over air vent.                        |           |  |  |
|      |                                           | Facing wall |                                                 |           |  |  |
|      |                                           | Right wall  |                                                 |           |  |  |
|      | Rear wall                                 |             |                                                 |           |  |  |
|      | Switches and sockets                      |             | To .                                            |           |  |  |
| 48.  | 1 white plastic single ligh               |             | Dusty.                                          |           |  |  |
| 49.  | 1 large plastic wall mour                 |             | Paint marked and dusty.                         |           |  |  |
|      | box with 2 plastic covers                 | 5.          |                                                 |           |  |  |
| 50.  | 1 electricity meter.                      |             |                                                 |           |  |  |
| 51.  | 51. 1 white plastic blanking plate.       |             |                                                 |           |  |  |

|      | BEDROOM 3 (FRONT OF PROPERTY)                   |                                             |  |  |  |
|------|-------------------------------------------------|---------------------------------------------|--|--|--|
|      | ITEM CHECK IN COMMENTS CHECK OUT                |                                             |  |  |  |
| 377. | Linen: 1 white IKEA mattress protector.         | Freshly laundered.<br>new                   |  |  |  |
|      |                                                 | Fire label seen.                            |  |  |  |
| Misc | Miscellaneous Items                             |                                             |  |  |  |
| 379. | 1 large wicker laundry basket with lift up lid. | Wicker worn. Unravelling and patchy to lid. |  |  |  |
| 380. | 1 wooden slatted storage box with lift-up lid.  |                                             |  |  |  |