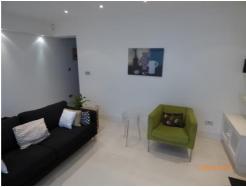

white plastic double socket to interior. 1 plastic telephone socket to interior. | Heavily scuffed to interior with several small chips. Light scuffs to exterior. Cut-out section to top section to accommodate cables.                                                                                    |           |  |  |
| 119. |                                                                                                                                                                                                                                   | Scuff marks to interior. Cut-out section to top section to accommodate pipes. Light cracking to exterior edges. Shelf not fully fitted to interior. Several cut-out sections to interior to accommodate pipes and wires. |           |  |  |





































Shading to fireplace mantel

Chips to fireplace

Crack inside fireplace

Marks to sofa



Condition of side table



|                    | London's Independent Inventory Specialist |                |                                                            |           |
|--------------------|-------------------------------------------|----------------|------------------------------------------------------------|-----------|
|                    |                                           |                | KITCHEN (NOT INCLUDING DINING                              | ROOM)     |
|                    | ITEM                                      |                | CHECK IN COMMENTS                                          | CHECK OUT |
| Flooi              |