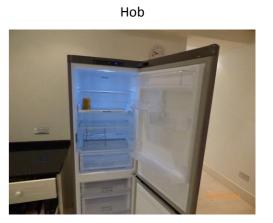

|  |  |  |  |
| 233. | 1 wall mounted print of men on horses in a gold frame with glass front.                                                                          | Paint marked.     |                                           |  |  |  |  |
| 234. | Instructions for: 1 for the cooker. 2 for the boiler. 1 for the extractor fan. 1 for the heating control. 1 for the telephone. 1 for dishwasher. |                   |                                           |  |  |  |  |
|      | <ul><li>1 for washer dryer.</li><li>1 for microwave.</li><li>1 for alarm panel</li></ul>                                                         |                   |                                           |  |  |  |  |



















Sink



Microwave

Extractor



33

Oven













Freezer

















Kitchen storage











Washing machine



|                                           |                                                                                                                      |             |                                                                                                                                                     | London's Independent Inventory Specialist |  |  |  |
|-------------------------------------------|----------------------------------------------------------------------------------------------------------------------|-------------|-------------------------------------------------------------------------------------------------------------------------------------------------