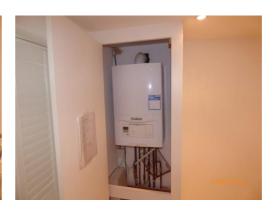

| Numerous scuff marks to interiors and exteriors. Several small brown marks to the shelf. 1 cut-out section to accommodate wires. Cracking to edges. Several chips to exterior edges.               |                                           |  |  |  |
| 257. | Built-in cupboard 2 (housing the boiler): Magnolia painted unit with magnolia painted flat panel wooden door. 1 brass lock. Part white painted walls. Part wooden walls. 1 Vaillant boiler with cover. Numerous wires and pipes. | Interior slightly dusty. Boiler tested for power. Cut-out section to far wall to accommodate pipes. Several marks to walls at lower level. Section of paintwork missing to far wall at high level. |                                           |  |  |  |



















|                                          |                   |                                                   | London's Independent Inventory Specialist |  |  |  |
|------------------------------------------|-------------------|---------------------------------------------------|-------------------------------------------|--|--|--|
|                                          | STAIRS LEADING UP |                                                   |                                           |  |  |  |
| ITEM                                     |                   | CHECK IN COMMENTS                                 | CHECK OUT                                 |  |  |  |
| Flooring                                 |                   |                                                   |