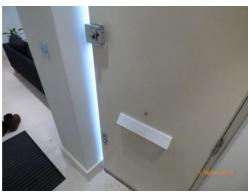

|       | London's Independent Inventory Specialist |               |                                                                                                        |           |  |  |
|-------|-------------------------------------------|---------------|--------------------------------------------------------------------------------------------------------|-----------|--|--|
|       | ENTRANCE AND SMALL HALLWAY                |               |                                                                                                        |           |  |  |
|       | ITEM                                      |               | CHECK IN COMMENTS                                                                                      | CHECK OUT |  |  |
| 29.   | 2 magnolia painted plas contact points.   | stic alarm    |                                                                                                        |           |  |  |
| 30.   | 1 chrome and black dra excluder strip.    | ught          |                                                                                                        |           |  |  |
| Floo  | ring                                      |               |                                                                                                        |           |  |  |
| 31.   | Cream fitted wooden st                    | rip flooring. | Main tread slightly worn and discoloured. Numerous light surface scratch marks. Few minor paint marks. |           |  |  |
| Skirt | ing boards/woodwork                       |               | · ·                                                                                                    |           |  |  |
| 32.   |                                           |               | Old defects under.  Numerous scattered scuff marks.  Light angle chipping.  Several minor edge nicks.  |           |  |  |
| Wall  | <br> S                                    |               | Several minor edge motor                                                                               |           |  |  |
| 33.   | Painted magnolia.                         |               |                                                                                                        |           |  |  |
|       |                                           | Left wall     | Painted over rough patch around alarm panel.                                                           |           |  |  |
|       |                                           | Facing wall   | Red large scuff mark to centre.                                                                        |           |  |  |
|       |                                           | Right wall    |                                                                                                        |           |  |  |
|       |                                           | Rear wall     | Numerous light marks mid to lower level left hand side. Several angle chip marks left hand side.       |           |  |  |
| Swit  | ches and sockets                          |               |                                                                                                        |           |  |  |
| 34.   | 1 chrome triple light sw                  | itch.         | Paint marked.                                                                                          |           |  |  |
| 35.   | 1 plastic wall mounted a button panel.    | alarm push    | Paint marked and discoloured.                                                                          |           |  |  |
| 36.   | 36. 1 white plastic wall mounted siren.   |               | Not tested. Paint marked and discoloured.                                                              |           |  |  |
| Ceili | ng                                        |               |                                                                                                        |           |  |  |
| 37.   | Painted white.                            |               |                                                                                                        |           |  |  |
| Light | ting                                      |               |                                                                                                        |           |  |  |
| 38.   | 4 ceiling mounted reces                   | ssed          | All tested.                                                                                            |           |  |  |
|       | spotlights.                               |               | 1 not working.                                                                                         |           |  |  |
|       |                                           |               | Light fittings not fully flush with ceiling.                                                           |           |  |  |

Scratches to flooring

Paint marks to alarm panel

|      | London's Independent Inventory Specialist |             |                                                 |           |  |  |
|------|-------------------------------------------|-------------|-------------------------------------------------|-----------|--|--|
|      | UNDER STAIRS STORAGE ROOM                 |             |                                                 |           |  |  |
|      | ITEM                                      |             | CHECK IN COMMENTS                               | CHECK OUT |  |  |
| Exte | rior door frame                           |             |                                                 |           |  |  |
| 41.  | Painted magnolia.                         |             | Old defects under.                              |           |  |  |
|      |                                           |             | Few minor finger marks.                         |           |  |  |
| Exte | rior door                                 |             |                                                 |           |  |  |
| 42.  | Magnolia painted flat pa                  | nel wooden  | Several light scattered marks.                  |           |  |  |
|      | door.                                     |             | 3 fitment holes at high level.                  |           |  |  |
| 43.  | 1 circular white plastic p                | ull.        |                                                 |           |  |  |
| Inte | rior door frame                           |             |                                                 |           |  |  |
| 44.  | Painted magnolia.                         |             | Not fully painted.                              |           |  |  |
|      |                                           |             | Several scattered marks and chip marks.         |           |  |  |
|      |                                           |             | Dusty.                                          |           |  |  |
| Inte | rior door                                 |             |                                                 |           |  |  |
| 45.  | Magnolia painted flat pa                  | nel wooden  | Light angle nicks.                              |           |  |  |
|      | door.                                     |             | Several light scattered scuff marks.            |           |  |  |
| Floo |                                           |             |                                                 |           |  |  |
| 46.  | Concrete flooring.                        |             | Generally worn and discoloured throughout.      |           |  |  |
|      |                                           |             | Sections cracked forward of entrance.           |           |  |  |
|      |                                           |             | Not inspected below items.                      |           |  |  |
| Wall | 1                                         | ı           |                                                 |           |  |  |
| 47.  | Painted white.                            |             | Numerous scattered cracks and marks throughout. |           |  |  |
|      |                                           |             | Numerous watermarks.                            |           |  |  |
|      |                                           |             | Walls generally in poor condition.              |           |  |  |
|      |                                           | Left wall   | 1 painted over air vent.                        |           |  |  |
|      |                                           | Facing wall |                                                 |           |  |  |
|      |                                           | Right wall  |                                                 |           |  |  |
|      | Rear wall                                 |             |                                                 |           |  |  |
|      | Switches and sockets                      |             | To .                                            |           |  |  |
| 48.  | 1 white plastic single ligh               |             | Dusty.                                          |           |  |  |
| 49.  | 1 large plastic wall mour                 |             | Paint marked and dusty.                         |           |  |  |
|      | box with 2 plastic covers                 | 5.          |                                                 |           |  |  |
| 50.  | 1 electricity meter.                      |             |                                                 |           |  |  |
| 51.  | 51. 1 white plastic blanking plate.       |             |                                                 |           |  |  |