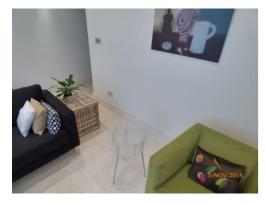

double socket to interior. 1 plastic telephone socket to interior. | Heavily scuffed to interior with several small chips. Light scuffs to exterior. Cut-out section to top section to accommodate cables.                                                                                    |           |  |  |
| 119. |                                                                                                                                                                                                                                   | Scuff marks to interior. Cut-out section to top section to accommodate pipes. Light cracking to exterior edges. Shelf not fully fitted to interior. Several cut-out sections to interior to accommodate pipes and wires. |           |  |  |





































Shading to fireplace mantel

Chips to fireplace

Crack inside fireplace

Marks to sofa



Condition of side table



|                    | London's Independent Inventory Specialist |                |                                                            |           |
|--------------------|-------------------------------------------|----------------|------------------------------------------------------------|-----------|
|                    |                                           |                | KITCHEN (NOT INCLUDING DINING                              | ROOM)     |
|                    | ITEM                                      |                | CHECK IN COMMENTS                                          | CHECK OUT |
| Flooi              | ring