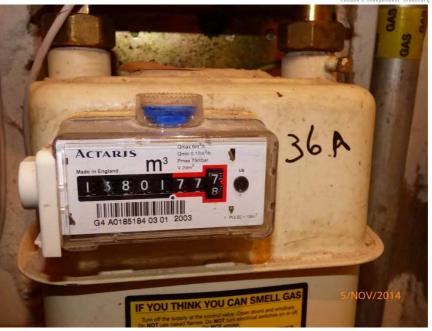

# UTILITIES

|                                        | Location                   | Serial    | Reading   | Supplier |
|----------------------------------------|----------------------------|-----------|-----------|----------|
| GAS                                    | Under stairs storage room. | A0185184  | 13801.778 |          |
| ELECTRICITY Under stairs storage room. |                            | S79A14089 | 37682.38  |          |
| WATER                                  | NA.                        |           |           |          |