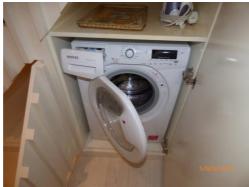

mounted print of men on horses in a gold frame with glass front.                                                                          | Paint marked.     |                                           |  |  |  |  |
| 234. | Instructions for: 1 for the cooker. 2 for the boiler. 1 for the extractor fan. 1 for the heating control. 1 for the telephone. 1 for dishwasher. |                   |                                           |  |  |  |  |
|      | <ul><li>1 for washer dryer.</li><li>1 for microwave.</li><li>1 for alarm panel</li></ul>                                                         |                   |                                           |  |  |  |  |



















Sink



Microwave

Extractor



33

Oven













Freezer

















Kitchen storage











Washing machine



|                                           |                                                                                                                      |             |                                                                                                                                                     | London's Independent Inventory Specialist |  |  |  |
|-------------------------------------------|----------------------------------------------------------------------------------------------------------------------|-------------|-----------------------------------------------------------------------------------------------------------------------------------------------------|-------------------------------------------|--|--|--|
| DINING RO