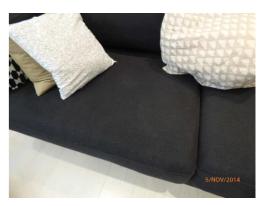

Shading to fireplace mantel

Chips to fireplace

Crack inside fireplace

Marks to sofa

Condition of side table

|                    | London's Independent Inventory Specialist |                |                                                            |           |
|--------------------|-------------------------------------------|----------------|------------------------------------------------------------|-----------|
|                    |                                           |                | KITCHEN (NOT INCLUDING DINING                              | ROOM)     |
|                    | ITEM                                      |                | CHECK IN COMMENTS                                          | CHECK OUT |
| Flooi              | ring                                      |                |                                                            |           |
| 120.               | Cream fitted wooden st                    | trip flooring. | Few light surface scratch marks.                           |           |
|                    |                                           |                | Generally in good condition.                               |           |
| Woo                | dwork                                     |                |                                                            |           |
| 121.               | Painted magnolia.                         |                | General light usage marks.                                 |           |
|                    |                                           |                | Light angle chipping.                                      |           |
|                    |                                           |                | Section not seen behind fridge freezer.                    |           |
| Wall               |                                           |                | ,                                                          |           |
| 122.               | Painted magnolia.                         |                |                                                            |           |
|                    |                                           | Left wall      |                                                            |           |
|                    |                                           | Facing wall    | Light cracking below the window sill.                      |           |
|                    |                                           | Right wall     | Several small chips to corner left hand side of extractor. |           |
|                    |                                           | Rear wall      | Few very light marks and shrinkage around wall             |           |
|                    |                                           |                | mounted plastic bin.                                       |           |
| 123.               | Part cream tiled splash                   | back around    |                                                            |           |
|                    | extractor.                                |                |                                                            |           |
|                    | ches and sockets                          |                |                                                            |           |
|                    | 1 chrome double light s                   |                |                                                            |           |
|                    | 1 chrome double dimm                      |                |                                                            |           |
|                    | 6 chrome double plug s                    |                | Paint marked in places.                                    |           |
| 127.               | 1 brass wall mounted d                    | oorbell        | Not tested.                                                |           |
|                    | chime.                                    |                | Paint marked.                                              |           |
| 128.               | 1 plastic wall mounted                    | alarm          | Not tested.                                                |           |
|                    | motion sensor.                            |                |                                                            |           |
| 129.               | 1 plastic ceiling mounte                  | ed smoke       | Not tested.                                                |           |
|                    | alarm.                                    |                | LED light working.                                         |           |
| 130.               | 130. 1 cream metal wall mounted item      |                | Usage unknown.                                             |           |
| with black aerial. |                                           |                | Paint marked and discoloured.                              |           |
| Heat               |                                           |                |                                                            |           |
| 131.               | Underfloor heating.                       |                |                                                            |           |
|                    |                                           |                |                                                            |           |
|                    |                                           |                |                                                            |           |