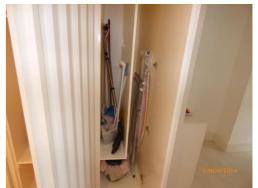

Scratches to flooring

Paint marks to alarm panel

|      | London's Independent Inventory Specialist |             |                                                 |           |  |  |
|------|-------------------------------------------|-------------|-------------------------------------------------|-----------|--|--|
|      | UNDER STAIRS STORAGE ROOM                 |             |                                                 |           |  |  |
|      | ITEM                                      |             | CHECK IN COMMENTS                               | CHECK OUT |  |  |
| Exte | rior door frame                           |             |                                                 |           |  |  |
| 41.  | Painted magnolia.                         |             | Old defects under.                              |           |  |  |
|      |                                           |             | Few minor finger marks.                         |           |  |  |
| Exte | rior door                                 |             |                                                 |           |  |  |
| 42.  | Magnolia painted flat pa                  | nel wooden  | Several light scattered marks.                  |           |  |  |
|      | door.                                     |             | 3 fitment holes at high level.                  |           |  |  |
| 43.  | 1 circular white plastic p                | ull.        |                                                 |           |  |  |
| Inte | rior door frame                           |             |                                                 |           |  |  |
| 44.  | Painted magnolia.                         |             | Not fully painted.                              |           |  |  |
|      |                                           |             | Several scattered marks and chip marks.         |           |  |  |
|      |                                           |             | Dusty.                                          |           |  |  |
| Inte | rior door                                 |             |                                                 |           |  |  |
| 45.  | Magnolia painted flat pa                  | nel wooden  | Light angle nicks.                              |           |  |  |
|      | door.                                     |             | Several light scattered scuff marks.            |           |  |  |
| Floo |                                           |             |                                                 |           |  |  |
| 46.  | Concrete flooring.                        |             | Generally worn and discoloured throughout.      |           |  |  |
|      |                                           |             | Sections cracked forward of entrance.           |           |  |  |
|      |                                           |             | Not inspected below items.                      |           |  |  |
| Wall | 1                                         | ı           |                                                 |           |  |  |
| 47.  | Painted white.                            |             | Numerous scattered cracks and marks throughout. |           |  |  |
|      |                                           |             | Numerous watermarks.                            |           |  |  |
|      |                                           |             | Walls generally in poor condition.              |           |  |  |
|      |                                           | Left wall   | 1 painted over air vent.                        |           |  |  |
|      |                                           | Facing wall |                                                 |           |  |  |
|      |                                           | Right wall  |                                                 |           |  |  |
|      | Rear wall                                 |             |                                                 |           |  |  |
|      | Switches and sockets                      |             | To .                                            |           |  |  |
| 48.  | 1 white plastic single ligh               |             | Dusty.                                          |           |  |  |
| 49.  | 1 large plastic wall mour                 |             | Paint marked and dusty.                         |           |  |  |
|      | box with 2 plastic covers                 | 5.          |                                                 |           |  |  |
| 50.  | 1 electricity meter.                      |             |                                                 |           |  |  |
| 51.  | 51. 1 white plastic blanking plate.       |             |                                                 |           |  |  |

|       | London's Independent Inventory Specialist              |                                                                                                                            |           |  |  |
|-------|--------------------------------------------------------|----------------------------------------------------------------------------------------------------------------------------|-----------|--|--|
|       | UNDER STAIRS STORAGE ROOM                              |                                                                                                                            |           |  |  |
|       | ITEM                                                   | CHECK IN COMMENTS                                                                                                          | CHECK OUT |  |  |
| 52.   | 1 white plastic wall mounted Friedland doorbell chime. | Discoloured and paint marked.                                                                                              |           |  |  |
| 53.   | 1 black plastic double fuse socket.                    |                                                                                                                            |           |  |  |
| 54.   | 1 white metal electrical panel.                        |                                                                                                                            |           |  |  |
| 55.   | Various wires to right hand side and rear walls.       |                                                                                                                            |           |  |  |
| Ceili | ng                                                     |                                                                                                                            |           |  |  |
| 56.   | Painted white.                                         | Cracked and discoloured with numerous watermarks. Generally in poor condition. Numerous cracks and small sections missing. |           |  |  |
| Ligh  | ting                                                   |                                                                                                                            |           |  |  |
| 57.   | 1 plastic wall mounted light fitting.                  | No shade. In working order. Slightly discoloured.                                                                          |           |  |  |
| Misc  | cellaneous Items                                       |                                                                                                                            |           |  |  |
| 58.   | Several wall mounted water pipes.                      |                                                                                                                            |           |  |  |
| 59.   | 1 wall mounted gas pipe.                               |                                                                                                                            |           |  |  |
| 60.   | 1 wall mounted gas meter.                              | Discoloured and paint marked.                                                                                              |           |  |  |
| 61.   | Numerous empty boxes.                                  |                                                                                                                            |           |  |  |
| 62.   | Numerous spare pieces of wooden flooring.              |                                                                                                                            |           |  |  |
| 63.   | 1 spare of paint pot.                                  |                                                                                                                            |           |  |  |
| 64.   | Several rolled up pieces of spare carpet cut-offs.     |                                                                                                                            |           |  |  |