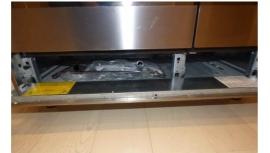

|                   |                                           |  |  |  |  |
| 233. | 1 wall mounted print of men on horses in a gold frame with glass front.                                                                          | Paint marked.     |                                           |  |  |  |  |
| 234. | Instructions for: 1 for the cooker. 2 for the boiler. 1 for the extractor fan. 1 for the heating control. 1 for the telephone. 1 for dishwasher. |                   |                                           |  |  |  |  |
|      | <ul><li>1 for washer dryer.</li><li>1 for microwave.</li><li>1 for alarm panel</li></ul>                                                         |                   |                                           |  |  |  |  |



















Sink



Microwave

Extractor



33

Oven













Freezer

















Kitchen storage











Washing machine



|                                           |                                                                                                                      |             |                                                                                                                                                     | London's Independent Inventory Specialist |  |  |  |
|-------------------------------------------|----------------------------------------------------------------------------------------------------------------------|-------------|-------------------------------------------------------------------------------------------------------------------------