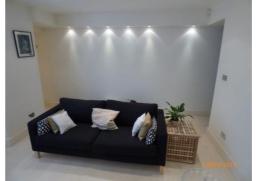

hite plastic double socket to interior. 1 plastic telephone socket to interior. | Heavily scuffed to interior with several small chips. Light scuffs to exterior. Cut-out section to top section to accommodate cables.                                                                                    |           |  |  |
| 119. |                                                                                                                                                                                                                                   | Scuff marks to interior. Cut-out section to top section to accommodate pipes. Light cracking to exterior edges. Shelf not fully fitted to interior. Several cut-out sections to interior to accommodate pipes and wires. |           |  |  |





































Shading to fireplace mantel

Chips to fireplace

Crack inside fireplace

Marks to sofa



Condition of side table



|                    | London's Independent Inventory Specialist |                |                                                            |           |
|--------------------|-------------------------------------------|----------------|------------------------------------------------------------|-----------|
|                    |                                           |                | KITCHEN (NOT INCLUDING DINING                              | ROOM)     |
|                    | ITEM                                      |                | CHECK IN COMMENTS                                          | CHECK OUT |
| Flooi              | ri