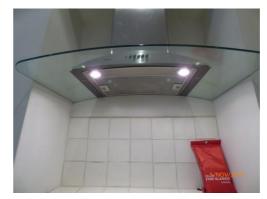

|                   |                                           |  |  |  |  |
| 233. | 1 wall mounted print of men on horses in a gold frame with glass front.                                                                          | Paint marked.     |                                           |  |  |  |  |
| 234. | Instructions for: 1 for the cooker. 2 for the boiler. 1 for the extractor fan. 1 for the heating control. 1 for the telephone. 1 for dishwasher. |                   |                                           |  |  |  |  |
|      | <ul><li>1 for washer dryer.</li><li>1 for microwave.</li><li>1 for alarm panel</li></ul>                                                         |                   |                                           |  |  |  |  |



















Sink



Microwave

Extractor



33

Oven













Freezer

















Kitchen storage











Washing machine



|                                           |                                                                                                                      |             |                                                                                                                                                     | London's Independent Inventory Specialist |  |  |  |
|-------------------------------------------|----------------------------------------------------------------------------------------------------------------------|-------------|---------------------------------------------------------------------------------------------------------------