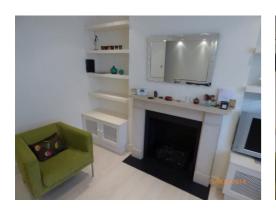

plastic double socket to interior. 1 plastic telephone socket to interior. | Heavily scuffed to interior with several small chips. Light scuffs to exterior. Cut-out section to top section to accommodate cables.                                                                                    |           |  |  |
| 119. |                                                                                                                                                                                                                                   | Scuff marks to interior. Cut-out section to top section to accommodate pipes. Light cracking to exterior edges. Shelf not fully fitted to interior. Several cut-out sections to interior to accommodate pipes and wires. |           |  |  |





































Shading to fireplace mantel

Chips to fireplace

Crack inside fireplace

Marks to sofa



Condition of side table



|                    | London's Independent Inventory Specialist |                |                                                            |           |
|--------------------|-------------------------------------------|----------------|------------------------------------------------------------|-----------|
|                    |                                           |                | KITCHEN (NOT INCLUDING DINING                              | ROOM)     |
|                    | ITEM                                      |                | CHECK IN COMMENTS                                          | CHECK OUT |
| Flooi              | ring