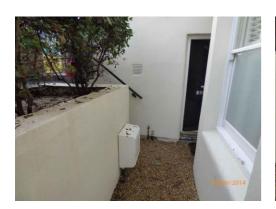

|      | London's Independent Inventory Specialist                                                     |                |                                                                              |  |  |  |
|------|-----------------------------------------------------------------------------------------------|----------------|------------------------------------------------------------------------------|--|--|--|
|      | FRONT EXTERIOR                                                                                |                |                                                                              |  |  |  |
|      | ITEM CHECK IN COMMENTS CHECK OUT                                                              |                |                                                                              |  |  |  |
| Floo | ring                                                                                          |                |                                                                              |  |  |  |
| 1.   | Part concrete steps.                                                                          |                | Slightly discoloured and weathered. Light leaf debris.                       |  |  |  |
| 2.   | Part pebble.                                                                                  |                | Leaf debris.                                                                 |  |  |  |
| Wal  | ls                                                                                            |                |                                                                              |  |  |  |
| 3.   | Part painted cream.                                                                           |                | Light marks and shading in places.                                           |  |  |  |
|      | Part exposed                                                                                  | Left wall      |                                                                              |  |  |  |
|      | brickwork.                                                                                    | Facing wall    |                                                                              |  |  |  |
|      | Part wooden slatted                                                                           | Right wall     |                                                                              |  |  |  |
|      | fence.                                                                                        | Rear wall      |                                                                              |  |  |  |
| Woo  | odwork                                                                                        |                |                                                                              |  |  |  |
| 4.   | White painted exterior                                                                        | frames.        | Paint peeling at lower level to centre frame.  General light discolouration. |  |  |  |
| Ligh | ting                                                                                          |                |                                                                              |  |  |  |
| 5.   | 1 wall mounted infrare                                                                        | d flood light. | Not tested.                                                                  |  |  |  |
| Miso | cellaneous Items                                                                              |                |                                                                              |  |  |  |
| 6.   | 1 black painted wall mounted handrail.                                                        |                | Slightly worn.                                                               |  |  |  |
| 7.   | <ul><li>1 white plastic wall mounted Barry</li><li>Bros alarm panel with LED light.</li></ul> |                |                                                                              |  |  |  |
| 8.   |                                                                                               |                |                                                                              |  |  |  |
| 9.   | 2 drain pipes.                                                                                |                |                                                                              |  |  |  |
| 10.  | 1 bush.                                                                                       |                | In fair condition.                                                           |  |  |  |
| 11.  | 1 brown and black rubb                                                                        | per floor mat. | Worn and discoloured.                                                        |  |  |  |