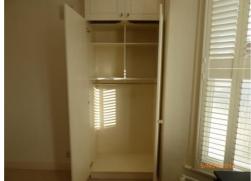

----------------------------------------------|---------------------------------------------|--|--|--|
|      | ITEM CHECK IN COMMENTS CHECK OUT                |                                             |  |  |  |
| 377. | Linen: 1 white IKEA mattress protector.         | Freshly laundered.<br>new                   |  |  |  |
|      |                                                 | Fire label seen.                            |  |  |  |
| Misc | Miscellaneous Items                             |                                             |  |  |  |
| 379. | 1 large wicker laundry basket with lift up lid. | Wicker worn. Unravelling and patchy to lid. |  |  |  |
| 380. | 1 wooden slatted storage box with lift-up lid.  |                                             |  |  |  |



















Shading to carpet

Worn wicker



|          | London's Independent Inventory Specialist         |               |                                                                                         |           |  |
|----------|---------------------------------------------------|---------------|-----------------------------------------------------------------------------------------|-----------|--|
|          | REAR GARDEN                                       |               |                                                                                         |           |  |
|          | ITEM                                              |               | CHECK IN COMMENTS                                                                       | CHECK OUT |  |
| Floor    | rin