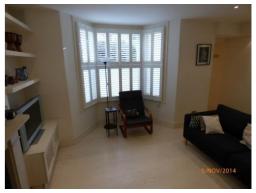

te plastic double socket to interior. 1 plastic telephone socket to interior. | Heavily scuffed to interior with several small chips. Light scuffs to exterior. Cut-out section to top section to accommodate cables.                                                                                    |           |  |  |
| 119. |                                                                                                                                                                                                                                   | Scuff marks to interior. Cut-out section to top section to accommodate pipes. Light cracking to exterior edges. Shelf not fully fitted to interior. Several cut-out sections to interior to accommodate pipes and wires. |           |  |  |





































Shading to fireplace mantel

Chips to fireplace

Crack inside fireplace

Marks to sofa



Condition of side table



|                    | London's Independent Inventory Specialist |                |                                                            |           |
|--------------------|-------------------------------------------|----------------|------------------------------------------------------------|-----------|
|                    |                                           |                | KITCHEN (NOT INCLUDING DINING                              | ROOM)     |
|                    | ITEM                                      |                | CHECK IN COMMENTS                                          | CHECK OUT |
| Flooi              | ring