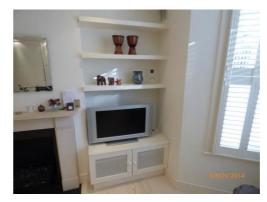

stic double socket to interior. 1 plastic telephone socket to interior. | Heavily scuffed to interior with several small chips. Light scuffs to exterior. Cut-out section to top section to accommodate cables.                                                                                    |           |  |  |
| 119. |                                                                                                                                                                                                                                   | Scuff marks to interior. Cut-out section to top section to accommodate pipes. Light cracking to exterior edges. Shelf not fully fitted to interior. Several cut-out sections to interior to accommodate pipes and wires. |           |  |  |





































Shading to fireplace mantel

Chips to fireplace

Crack inside fireplace

Marks to sofa



Condition of side table



|                    | London's Independent Inventory Specialist |                |                                                            |           |
|--------------------|-------------------------------------------|----------------|------------------------------------------------------------|-----------|
|                    |                                           |                | KITCHEN (NOT INCLUDING DINING                              | ROOM)     |
|                    | ITEM                                      |                | CHECK IN COMMENTS                                          | CHECK OUT |
| Flooi              | ring