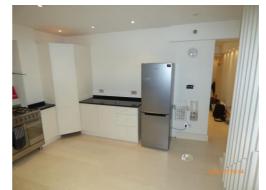

|                   |                                           |  |  |  |  |
| 233. | 1 wall mounted print of men on horses in a gold frame with glass front.                                                                          | Paint marked.     |                                           |  |  |  |  |
| 234. | Instructions for: 1 for the cooker. 2 for the boiler. 1 for the extractor fan. 1 for the heating control. 1 for the telephone. 1 for dishwasher. |                   |                                           |  |  |  |  |
|      | <ul><li>1 for washer dryer.</li><li>1 for microwave.</li><li>1 for alarm panel</li></ul>                                                         |                   |                                           |  |  |  |  |



















Sink



Microwave

Extractor



33

Oven













Freezer

















Kitchen storage











Washing machine



|                                           |                                                                                                                      |             |                                                                                                                                                     | London's Independent Inventory Specialist |  |  |  |
|-------------------------------------------|----------------------------------------------------------------------------------------------------------------------|-------------|-------------------------------------------------------------------------------------------------------