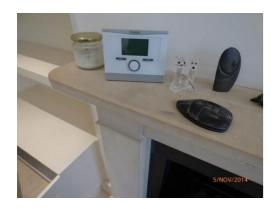

Shading to fireplace mantel

Chips to fireplace

Crack inside fireplace

Marks to sofa

Condition of side table

|                    | London's Independent Inventory Specialist |                |                                                            |           |
|--------------------|-------------------------------------------|----------------|------------------------------------------------------------|-----------|
|                    |                                           |                | KITCHEN (NOT INCLUDING DINING                              | ROOM)     |
|                    | ITEM                                      |                | CHECK IN COMMENTS                                          | CHECK OUT |
| Flooi              | ring                                      |                |                                                            |           |
| 120.               | Cream fitted wooden st                    | trip flooring. | Few light surface scratch marks.                           |           |
|                    |                                           |                | Generally in good condition.                               |           |
| Woo                | dwork                                     |                |                                                            |           |
| 121.               | Painted magnolia.                         |                | General light usage marks.                                 |           |
|                    |                                           |                | Light angle chipping.                                      |           |
|                    |                                           |                | Section not seen behind fridge freezer.                    |           |
| Wall               |                                           |                | ,                                                          |           |
| 122.               | Painted magnolia.                         |                |                                                            |           |
|                    |                                           | Left wall      |                                                            |           |
|                    |                                           | Facing wall    | Light cracking below the window sill.                      |           |
|                    |                                           | Right wall     | Several small chips to corner left hand side of extractor. |           |
|                    |                                           | Rear wall      | Few very light marks and shrinkage around wall             |           |
|                    |                                           |                | mounted plastic bin.                                       |           |
| 123.               | Part cream tiled splash                   | back around    |                                                            |           |
|                    | extractor.                                |                |                                                            |           |
|                    | ches and sockets                          |                |                                                            |           |
|                    | 1 chrome double light s                   |                |                                                            |           |
|                    | 1 chrome double dimm                      |                |                                                            |           |
|                    | 6 chrome double plug s                    |                | Paint marked in places.                                    |           |
| 127.               | 1 brass wall mounted d                    | oorbell        | Not tested.                                                |           |
|                    | chime.                                    |                | Paint marked.                                              |           |
| 128.               | 1 plastic wall mounted                    | alarm          | Not tested.                                                |           |
|                    | motion sensor.                            |                |                                                            |           |
| 129.               | 1 plastic ceiling mounte                  | ed smoke       | Not tested.                                                |           |
|                    | alarm.                                    |                | LED light working.                                         |           |
| 130.               | 130. 1 cream metal wall mounted item      |                | Usage unknown.                                             |           |
| with black aerial. |                                           |                | Paint marked and discoloured.                              |           |
| Heat               |                                           |                |                                                            |           |
| 131.               | Underfloor heating.                       |                |                                                            |           |
|                    |                                           |                |                                                            |           |
|                    |                                           |                |                                                            |           |